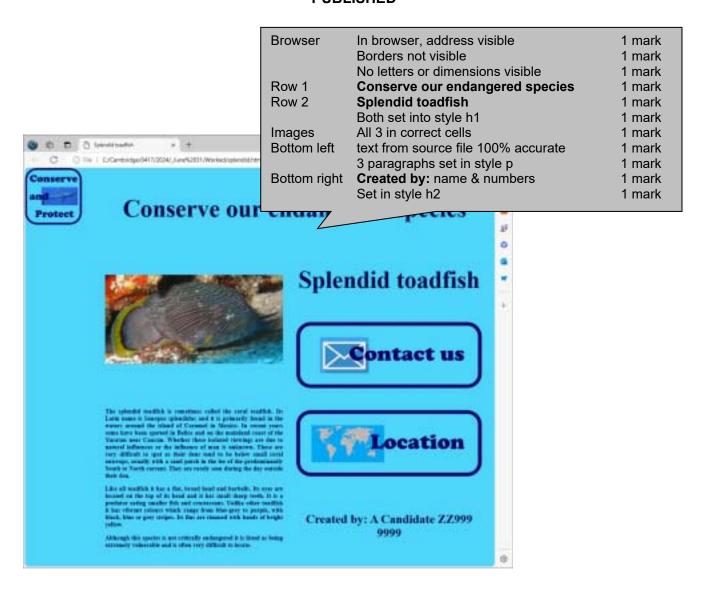

## Task 4 – Web Page

| Question            | Answer                                                                  | Marks |  |  |  |
|---------------------|-------------------------------------------------------------------------|-------|--|--|--|
| For <b>Quest</b> i  | For <b>Question 11</b> see below for examples of html and browser view. |       |  |  |  |
| 11                  | 8                                                                       |       |  |  |  |
|                     | No letters or dimensions visible                                        | 1     |  |  |  |
|                     | Table style="width:85%;" of browser window                              | 1     |  |  |  |
|                     | Single table used                                                       | 1     |  |  |  |
|                     | Borders not visible                                                     | 1     |  |  |  |
| Row 1 – colspan="2" |                                                                         | 1     |  |  |  |
|                     | Row 1 – style="height:20%;"                                             | 1     |  |  |  |
|                     | Row 2 & row 4 left – rowspan="2"                                        | 1     |  |  |  |
|                     | Row 2 / row 4 left – style="width:60%;"                                 | 1     |  |  |  |
| For <b>Quest</b> i  | on 12 see below for example of HTML.                                    |       |  |  |  |
| 12                  | Title accurate and in head section                                      | 1     |  |  |  |
| For <b>Quest</b> i  | For Question 13 see below for example of HTML.                          |       |  |  |  |
| 13                  |                                                                         | 3     |  |  |  |
|                     | Top row – Conserve our endangered species                               | 1     |  |  |  |
|                     | Row 2 right cell – Splendid toadfish                                    | 1     |  |  |  |
|                     | both set in style h1                                                    | 1     |  |  |  |

# Cambridge IGCSE – Mark Scheme **PUBLISHED**

| Question   | Answer                                                                                                                            | Mar | ks |  |  |
|------------|-----------------------------------------------------------------------------------------------------------------------------------|-----|----|--|--|
| For Questi | For <b>Question 14</b> see below for example of HTML.                                                                             |     |    |  |  |
| 14         | 14                                                                                                                                |     |    |  |  |
|            | Row 5 right cell – Created by: followed by name, centre number and candidate number                                               | 1   |    |  |  |
|            | all set in style h2                                                                                                               | 1   |    |  |  |
| For Questi | on 15 see below for example of browser view.                                                                                      |     |    |  |  |
| 15         | Row 2 left – the image j2431splendid.jpg<br>Row 3 right – the image j2431contact.jpg<br>Row 4 right – the image j2431location.jpg |     | 1  |  |  |
| For Questi | For <b>Question 16</b> see below for example of HTML.                                                                             |     |    |  |  |
| 16         | Appropriate alternate text to all 3 still images                                                                                  |     | 1  |  |  |
| For Questi | For Question 17 see below for example of HTML and browser view.                                                                   |     |    |  |  |
| 17         |                                                                                                                                   |     | 2  |  |  |
|            | Bottom left cell – text from source file 100% accurate                                                                            | 1   |    |  |  |
|            | in 3 paragraphs set in style p                                                                                                    | 1   |    |  |  |
| For Questi | For <b>Question 18</b> see below for example of HTML.                                                                             |     |    |  |  |
| 18         | Stylesheet j2431style.css attached in head section                                                                                |     | 1  |  |  |

# Cambridge IGCSE – Mark Scheme **PUBLISHED**

| Question                                               | Answer                                                            | Marks |  |  |  |
|--------------------------------------------------------|-------------------------------------------------------------------|-------|--|--|--|
| For Questi                                             | For Question 19 see below for example of CSS.                     |       |  |  |  |
| 19                                                     | 19                                                                |       |  |  |  |
|                                                        | Correct file name and type                                        | 1     |  |  |  |
|                                                        | Comments /* A Candidate zz999 9999 */ at top of stylesheet        |       |  |  |  |
|                                                        | Body {} with background-image: url("j2431logo.png");              | 1     |  |  |  |
|                                                        | Body {} with background-repeat: no-repeat;                        | 1     |  |  |  |
|                                                        | Body {} with background-position: top left;                       | 1     |  |  |  |
|                                                        | Table {} with margin-right:0;                                     | 1     |  |  |  |
|                                                        | Table {} with margin-left:auto;                                   |       |  |  |  |
|                                                        | h1, h2 and p {} font-family: Times                                | 1     |  |  |  |
|                                                        | , "Times New Roman" in speech marks                               |       |  |  |  |
|                                                        | , serif                                                           | 1     |  |  |  |
|                                                        | h1, h2 and p {} font-weight: bold;                                | 1     |  |  |  |
|                                                        | h1, h2 and p elements in a single selector                        | 1     |  |  |  |
|                                                        | p {text-align: justify; }                                         | 1     |  |  |  |
|                                                        | Stylesheet j2431css2_ZZ999_9999.css attached below j2431style.css | 1     |  |  |  |
| For Question 20 see below for example of browser view. |                                                                   |       |  |  |  |
| 20                                                     | In browser, address visible                                       | 1     |  |  |  |
| Total                                                  | Total                                                             |       |  |  |  |