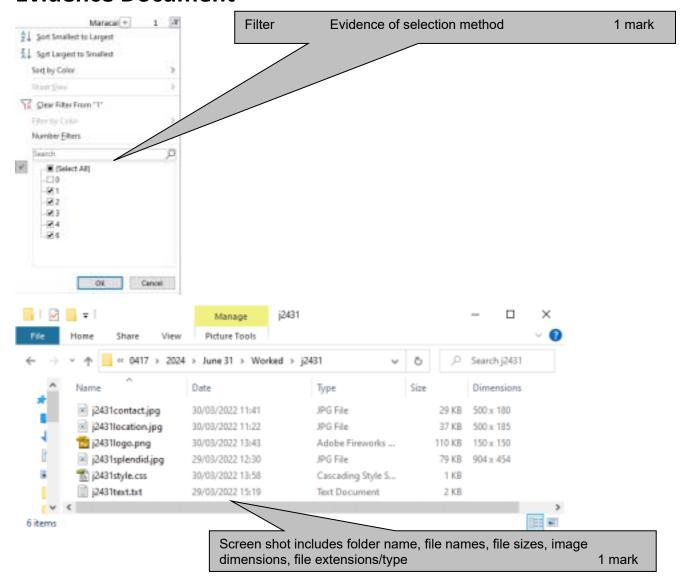

## Task 3 – File management

| Question                                                    | Answer                                                                                           | Marks |
|-------------------------------------------------------------|--------------------------------------------------------------------------------------------------|-------|
| For Queston 10 see below for example of folder screen shot. |                                                                                                  |       |
| 10                                                          | Screen shot includes folder name, file names, file sizes, image dimensions, file extensions/type | 1     |
| Total                                                       |                                                                                                  | 1     |