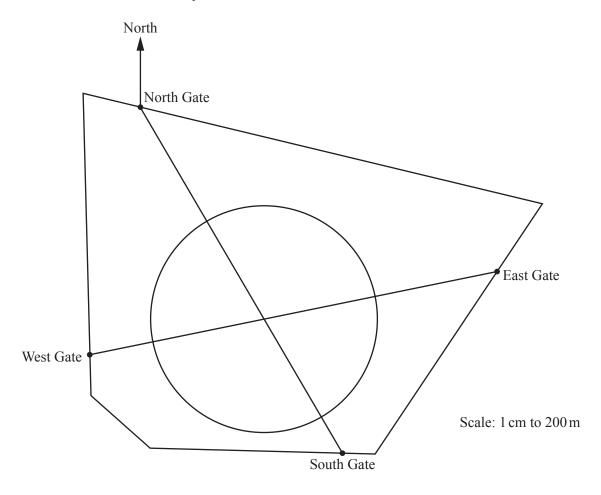

|  | km/h | [1] |
|--|------|-----|
|--|------|-----|

(c) The scale drawing shows a map of Kingswood Park. There are two straight paths and one circular path. The scale is 1 centimetre represents 200 metres.

3

**Save My Exams! – The Home of Revision**For more awesome GCSE and A level resources, visit us at <a href="https://www.savemyexams.co.uk">www.savemyexams.co.uk</a>

| (i)   | Yana walks along the straight path from East Gate to West Gate.                                                                            |
|-------|--------------------------------------------------------------------------------------------------------------------------------------------|
|       | Work out the distance she walks. Give your answer in kilometres.                                                                           |
|       | km [2]                                                                                                                                     |
| (ii)  | Measure the bearing of South Gate from North Gate.                                                                                         |
|       | [1]                                                                                                                                        |
| (iii) | The entrance to a children's play area, $P$ , is 500 metres from North Gate on a bearing of 195°. Mark the position of $P$ on the map. [2] |
| (iv)  | Ivan runs around the circular path once.                                                                                                   |
|       | Calculate the distance Ivan runs.                                                                                                          |
|       |                                                                                                                                            |
|       |                                                                                                                                            |
|       | m [4]                                                                                                                                      |
|       |                                                                                                                                            |
| Fin   | d the number of minutes between 1753 and 7.26 pm.                                                                                          |
|       |                                                                                                                                            |
|       |                                                                                                                                            |
|       | min [1]                                                                                                                                    |
|       |                                                                                                                                            |