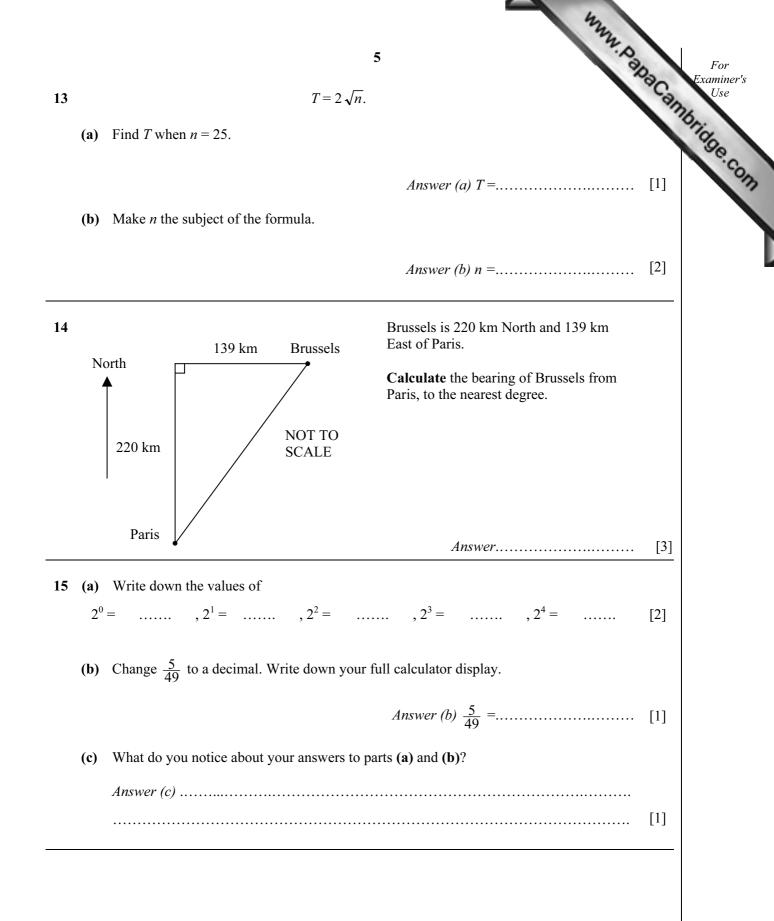

the spaces provided on the question paper.

If working is needed for any question it must be shown below that question.

## **INFORMATION FOR CANDIDATES**

The number of marks is given in brackets [] at the end of each question or part question.

The total of the marks for this paper is 56.

Electronic calculators should be used.

If the degree of accuracy is not specified in the question, and if the answer is not exact, give the answer to three significant figures. Give answers in degrees to one decimal place.

For  $\pi$ , use either your calculator value or 3.142.

| F | FOR | EX/ | AMIN | IER' | s us | Ε |
|---|-----|-----|------|------|------|---|
|   |     |     |      |      |      |   |
|   |     |     |      |      |      |   |
|   |     |     |      |      |      |   |

















**BLANK PAGE**