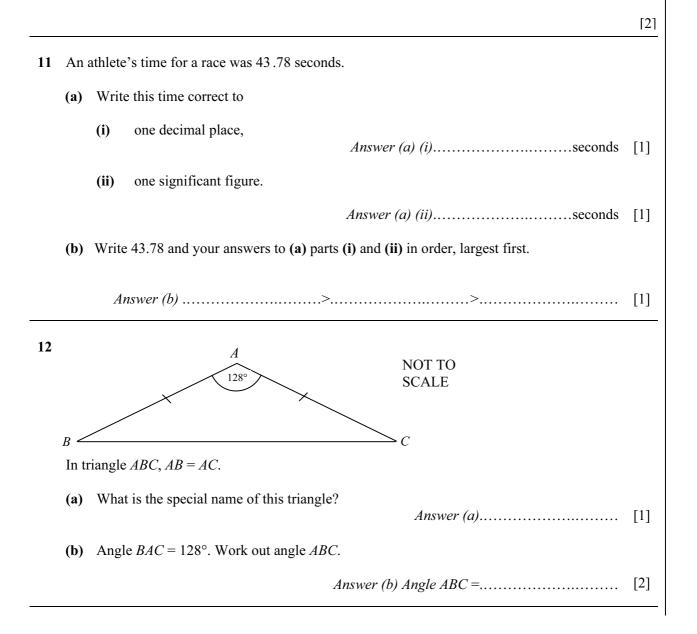

in the spaces provided on the question paper.

If working is needed for any question it must be shown below that question.

## **INFORMATION FOR CANDIDATES**

The number of marks is given in brackets [] at the end of each question or part question.

The total of the marks for this paper is 56.

Electronic calculators should be used.

If the degree of accuracy is not specified in the question, and if the answer is not exact, give the answer to three significant figures. Give answers in degrees to one decimal place.

For  $\pi$ , use either your calculator value or 3.142.

| F | FOR | EX/ | AMIN | IER' | s us | Ε |
|---|-----|-----|------|------|------|---|
|   |     |     |      |      |      |   |
|   |     |     |      |      |      |   |
|   |     |     |      |      |      |   |

















**BLANK PAGE**