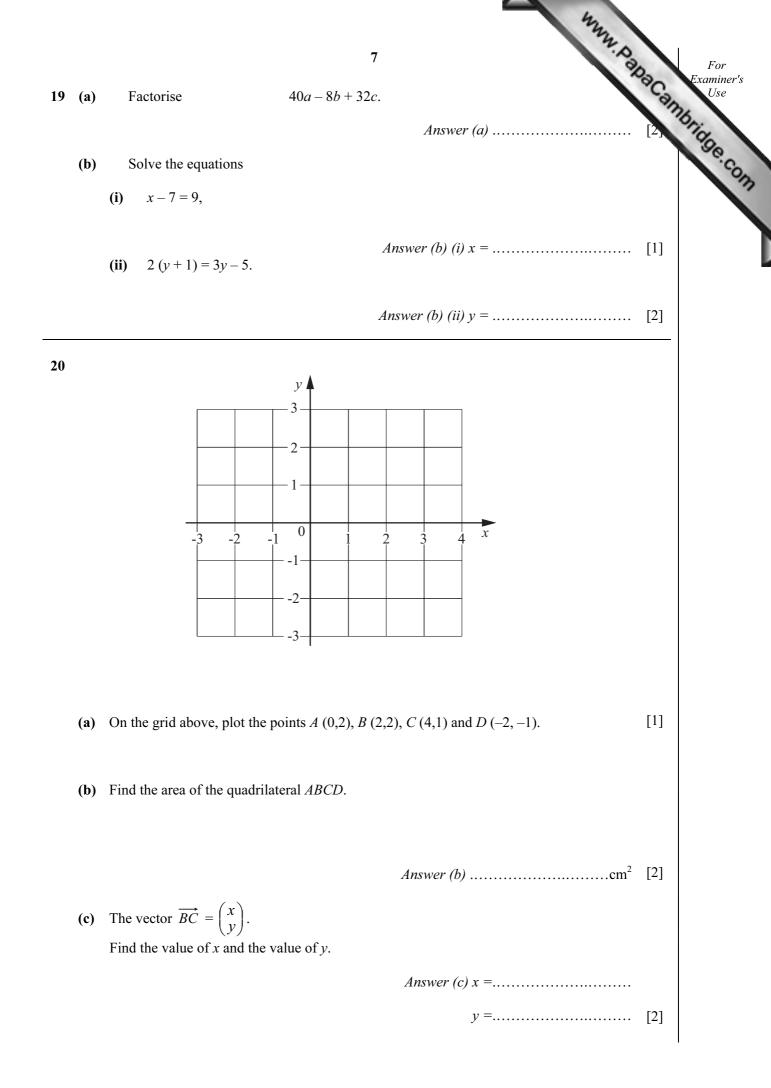

spaces provided on the question paper.

If working is needed for any question it must be shown below that question.

## **INFORMATION FOR CANDIDATES**

The number of marks is given in brackets [] at the end of each question or part question.

The total of the marks for this paper is 56.

Electronic calculators should be used.

If the degree of accuracy is not specified in the question, and if the answer is not exact, give the answer to three significant figures. Give answers in degrees to one decimal place.

For  $\pi$ , use either your calculator value or 3.142.

| F | FOR | EX/ | AMIN | IER' | s us | Ε |
|---|-----|-----|------|------|------|---|
|   |     |     |      |      |      |   |
|   |     |     |      |      |      |   |
|   |     |     |      |      |      |   |

















**BLANK PAGE**