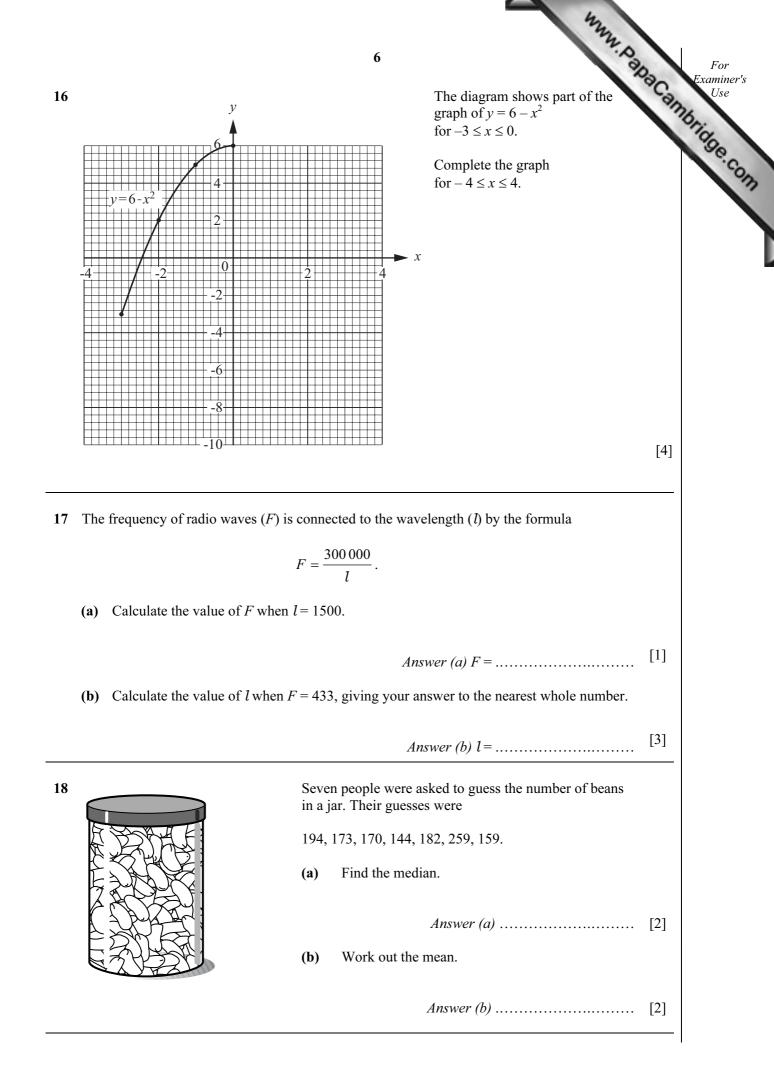

he spaces provided on the question paper.

If working is needed for any question it must be shown below that question.

## **INFORMATION FOR CANDIDATES**

The number of marks is given in brackets [] at the end of each question or part question.

The total of the marks for this paper is 56.

Electronic calculators should be used.

If the degree of accuracy is not specified in the question, and if the answer is not exact, give the answer to three significant figures. Give answers in degrees to one decimal place.

For  $\pi$ , use either your calculator value or 3.142.

| F | FOR | EX/ | AMIN | IER' | s us | Ε |
|---|-----|-----|------|------|------|---|
|   |     |     |      |      |      |   |
|   |     |     |      |      |      |   |
|   |     |     |      |      |      |   |

















**BLANK PAGE**