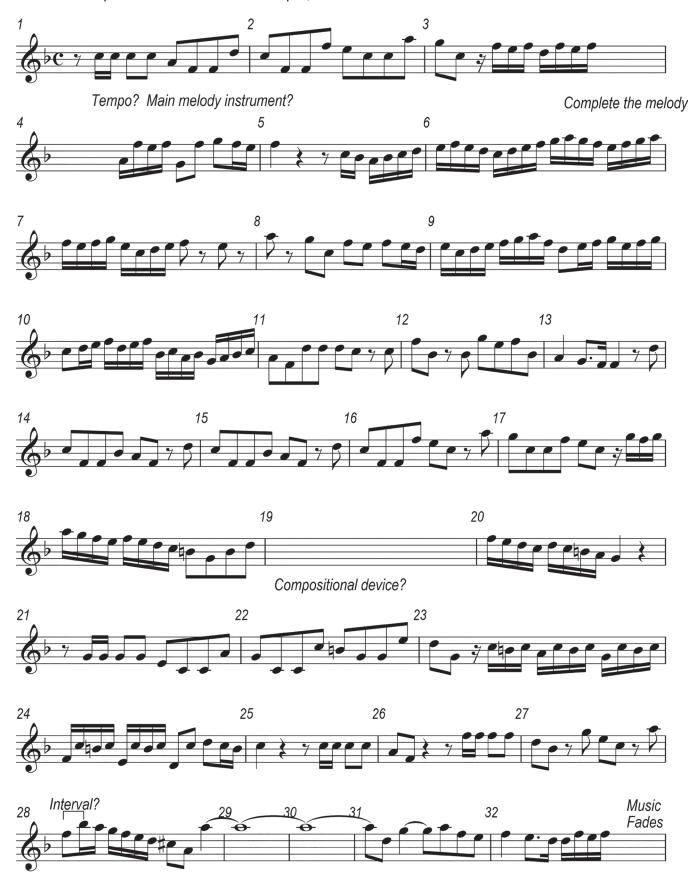

# Cambridge IGCSE<sup>™</sup>

MUSIC 0410/12

Paper 1 Listening May/June 2020

INSERT Approximately 1 hour 15 minutes

#### **INFORMATION**

- This insert contains the scores for Music C1 and your chosen Set Work in Section D.
- You may annotate this insert and use the blank spaces for planning. **Do not write your answers** on the insert.

Extract continues...

Permission to reproduce items where third-party owned material protected by copyright is included has been sought and cleared where possible. Every reasonable effort has been made by the publisher (UCLES) to trace copyright holders, but if any items requiring clearance have unwittingly been included, the publisher will be pleased to make amends at the earliest possible opportunity.