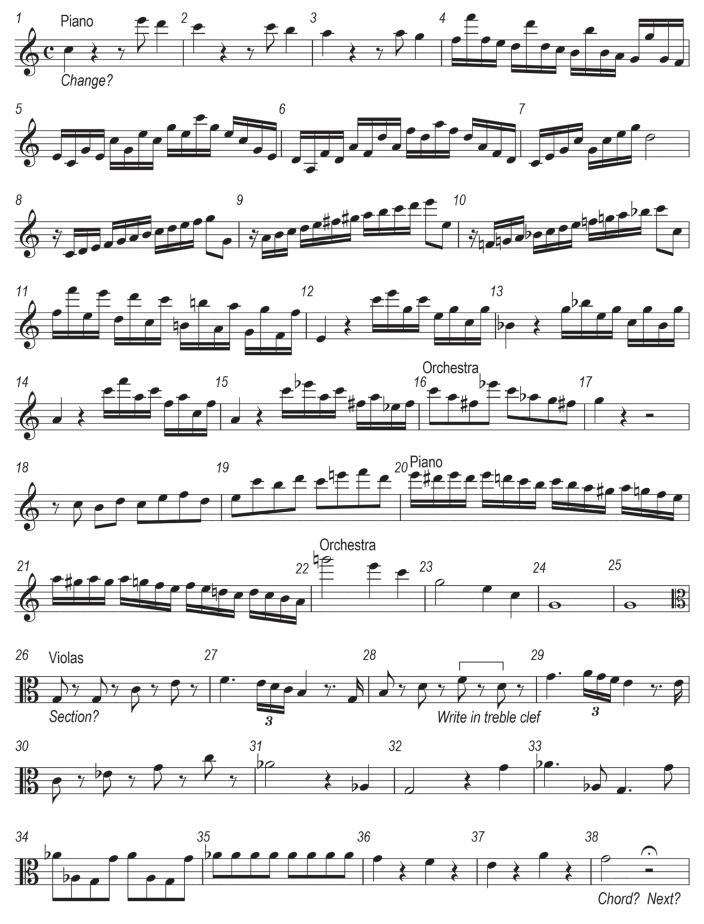

# Cambridge IGCSE<sup>™</sup>

MUSIC 0410/12

Paper 1 Listening May/June 2020

INSERT Approximately 1 hour 15 minutes

#### **INFORMATION**

- This insert contains the scores for Music C1 and your chosen Set Work in Section D.
- You may annotate this insert and use the blank spaces for planning. **Do not write your answers** on the insert.

Extract continues...

Permission to reproduce items where third-party owned material protected by copyright is included has been sought and cleared where possible. Every reasonable effort has been made by the publisher (UCLES) to trace copyright holders, but if any items requiring clearance have unwittingly been included, the publisher will be pleased to make amends at the earliest possible opportunity.