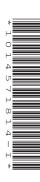

# Cambridge IGCSE<sup>™</sup>

MUSIC 0410/12

Paper 1 Listening May/June 2020

INSERT Approximately 1 hour 15 minutes

#### **INFORMATION**

- This insert contains the scores for Music C1 and your chosen Set Work in Section D.
- You may annotate this insert and use the blank spaces for planning. **Do not write your answers** on the insert.