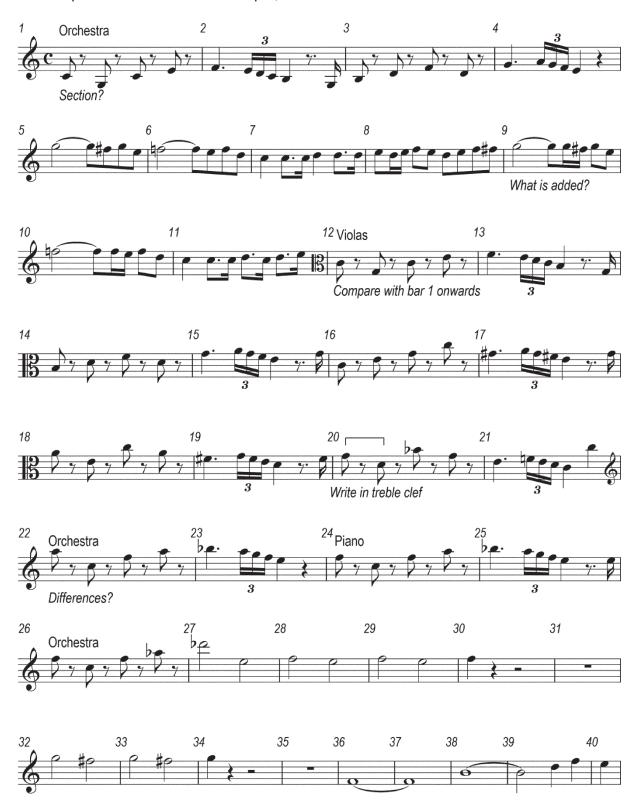

# Cambridge IGCSE<sup>™</sup>

MUSIC 0410/12

Paper 1 Listening October/November 2020

INSERT Approximately 1 hour 15 minutes

#### **INFORMATION**

- This insert contains the scores for Music C1 and your chosen Set Work in Section D.
- You may annotate this insert and use the blank spaces for planning. **Do not write your answers** on the insert.















#### **BLANK PAGE**

Permission to reproduce items where third-party owned material protected by copyright is included has been sought and cleared where possible. Every reasonable effort has been made by the publisher (UCLES) to trace copyright holders, but if any items requiring clearance have unwittingly been included, the publisher will be pleased to make amends at the earliest possible opportunity.

To avoid the issue of disclosure of answer-related information to candidates, all copyright acknowledgements are reproduced online in the Cambridge Assessment International Education Copyright Acknowledgements Booklet. This is produced for each series of examinations and is freely available to download at www.cambridgeinternational.org after the live examination series.

Cambridge A