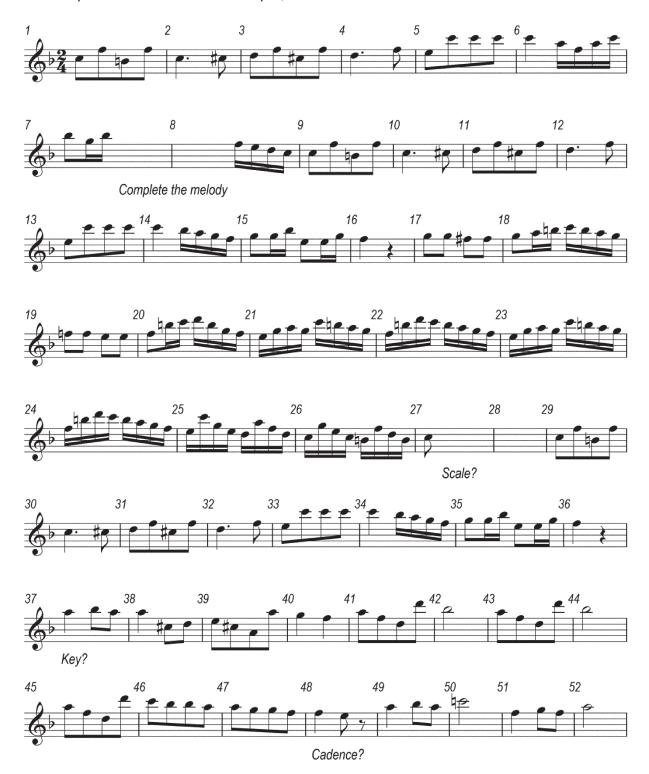

# Cambridge IGCSE<sup>™</sup>

MUSIC 0410/12

Paper 1 Listening October/November 2020

INSERT Approximately 1 hour 15 minutes

#### **INFORMATION**

- This insert contains the scores for Music C1 and your chosen Set Work in Section D.
- You may annotate this insert and use the blank spaces for planning. **Do not write your answers** on the insert.















#### **BLANK PAGE**

Permission to reproduce items where third-party owned material protected by copyright is included has been sought and cleared where possible. Every reasonable effort has been made by the publisher (UCLES) to trace copyright holders, but if any items requiring clearance have unwittingly been included, the publisher will be pleased to make amends at the earliest possible opportunity.

To avoid the issue of disclosure of answer-related information to candidates, all copyright acknowledgements are reproduced online in the Cambridge Assessment International Education Copyright Acknowledgements Booklet. This is produced for each series of examinations and is freely available to download at www.cambridgeinternational.org after the live examination series.

Cambrid