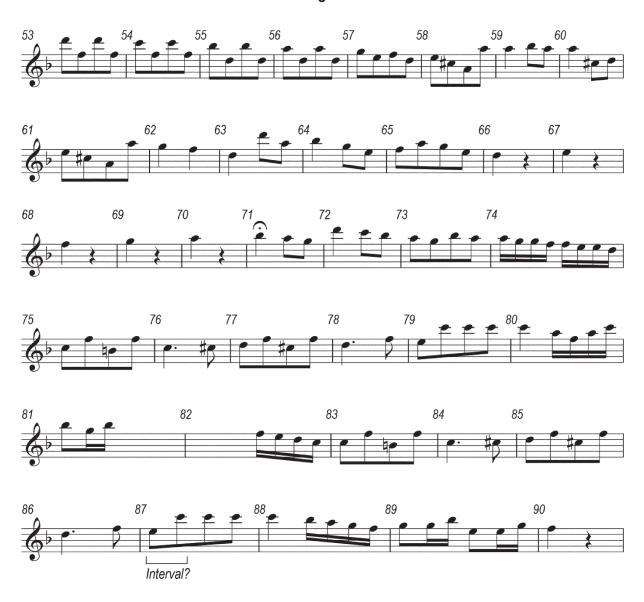

# Cambridge IGCSE<sup>™</sup>

MUSIC 0410/12

Paper 1 Listening October/November 2020

INSERT Approximately 1 hour 15 minutes

#### **INFORMATION**

- This insert contains the scores for Music C1 and your chosen Set Work in Section D.
- You may annotate this insert and use the blank spaces for planning. **Do not write your answers** on the insert.















#### **BLANK PAGE**

Permission to reproduce items where third-party owned material protected by copyright is included has been sought and cleared where possible. Every reasonable effort has been made by the publisher (UCLES) to trace copyright holders, but if any items requiring clearance have unwittingly been included, the publisher will be pleased to make amends at the earliest possible opportunity.

To avoid the issue of disclosure of answer-related information to candidates, all copyright acknowledgements are reproduced online in the Cambridge Assessment International Education Copyright Acknowledgements Booklet. This is produced for each series of examinations and is freely available to download at www.cambridgeinternational.org after the live examination series.

Cambridge