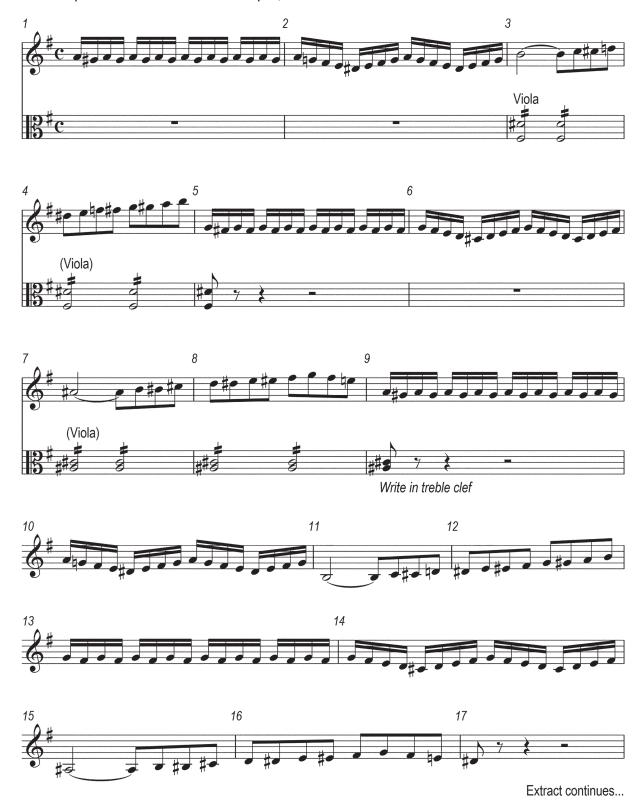

#### **INFORMATION**

- This insert contains the scores for Music C1 and your chosen Set Work in Section D.
- You may annotate this insert and use the blank spaces for planning. **Do not write your answers** on the insert.