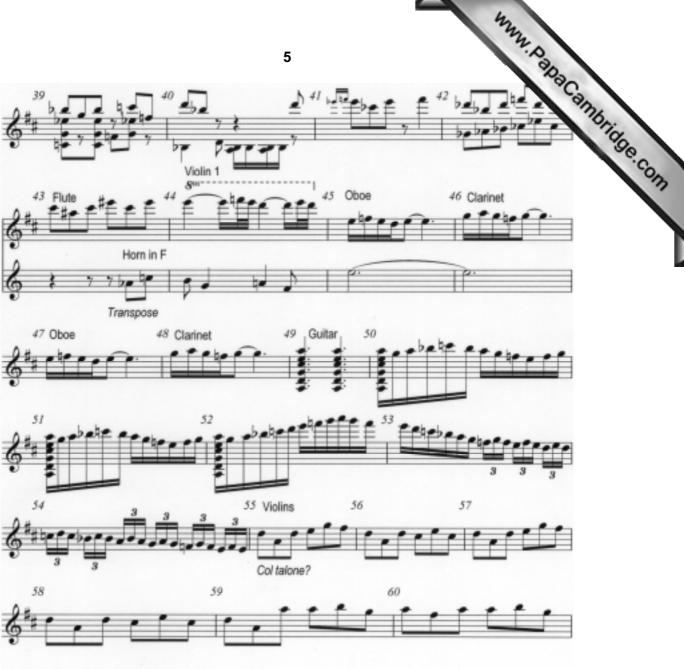

## **INSERT FOR MUSIC D1**

Answer the questions in the question paper, not on this insert.