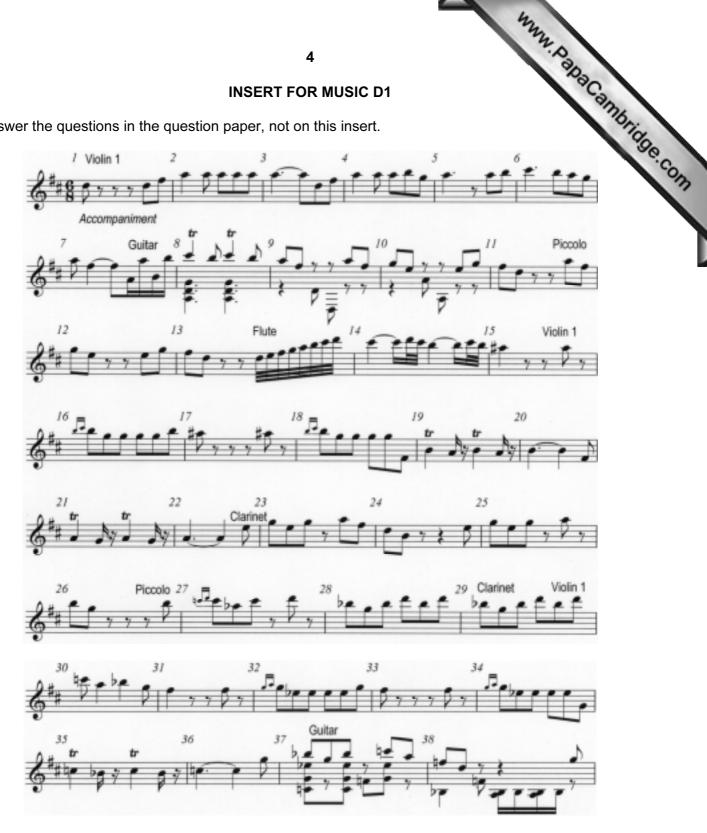

## **INSERT FOR MUSIC D1**

Answer the questions in the question paper, not on this insert.