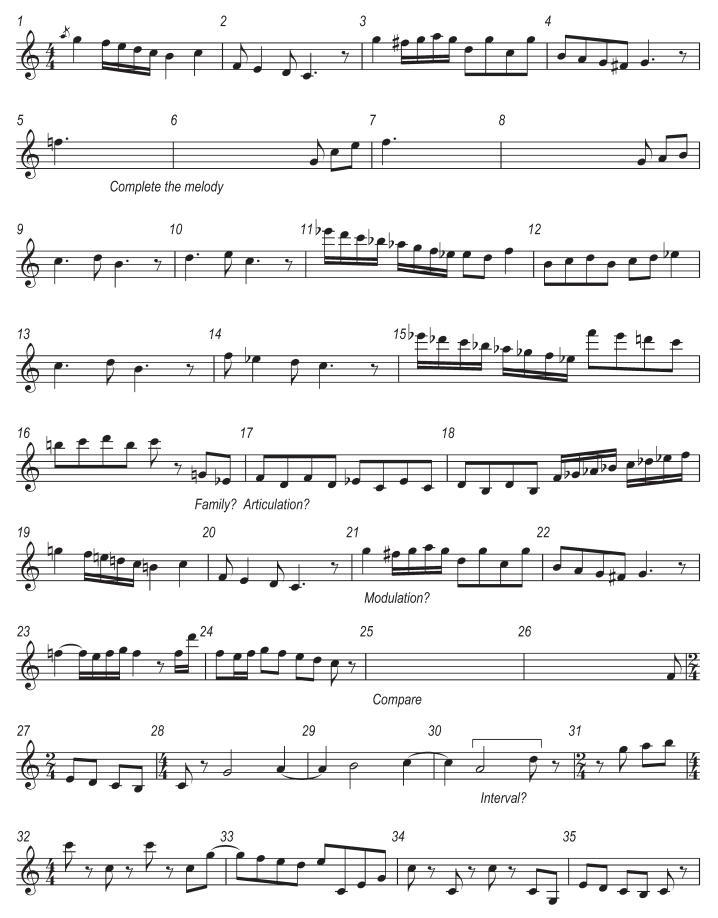

#### **INFORMATION**

- This insert contains the scores for Music C1 and your chosen Set Work in Section D.
- You may annotate this insert and use the blank spaces for planning. **Do not write your answers** on the insert.