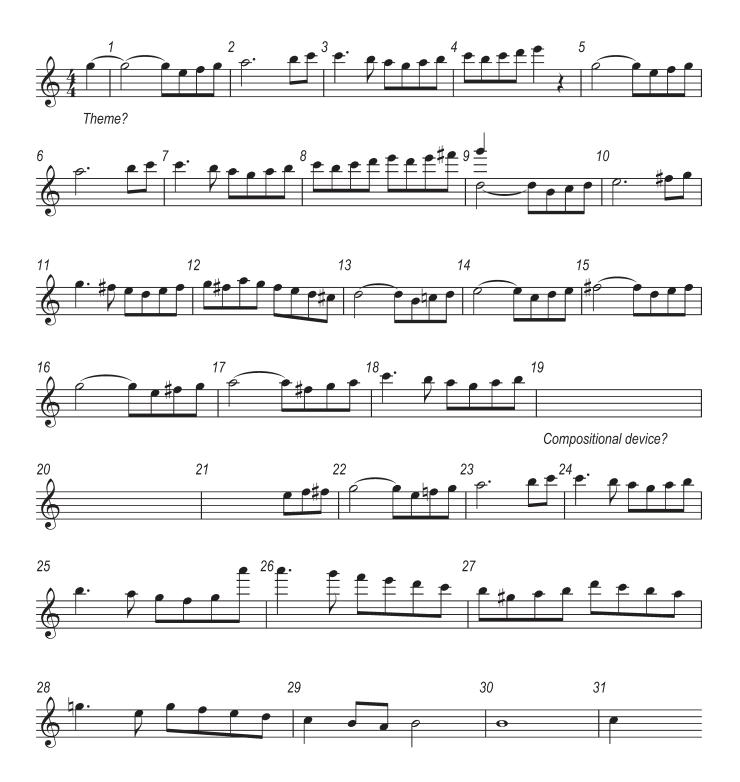

#### **INFORMATION**

- This insert contains the scores for Music C1 and your chosen Set Work in Section D.
- You may annotate this insert and use the blank spaces for planning. **Do not write your answers** on the insert.