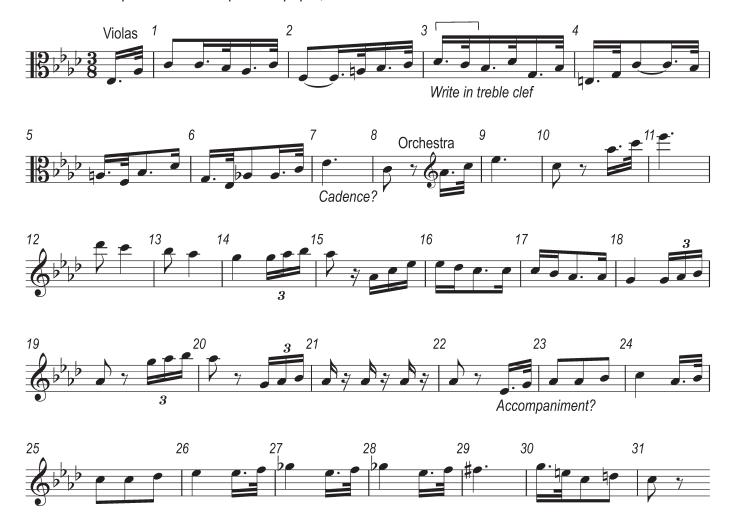

#### **INFORMATION**

- This insert contains the scores for Music C1 and your chosen Set Work in Section D.
- You may annotate this insert and use the blank spaces for planning. **Do not write your answers** on the insert.