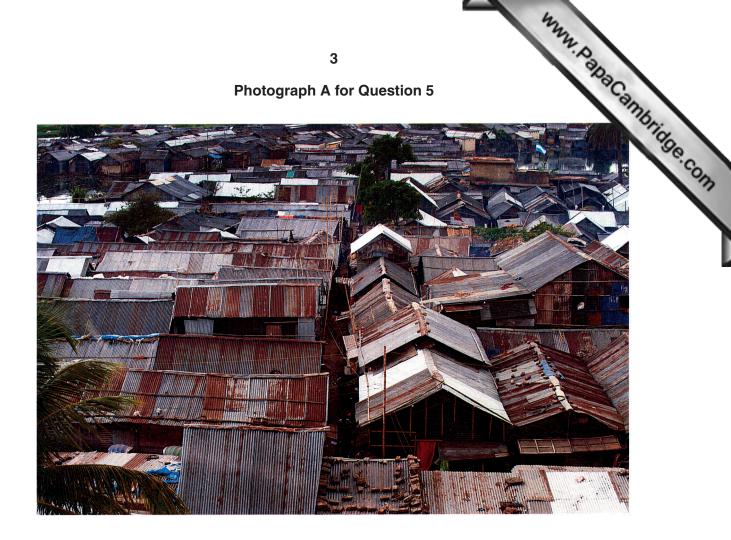

## READ THESE INSTRUCTIONS FIRST

This Insert contains Fig. 6 for Question 3 and Photographs A and B for Question 5.

This document consists of **3** printed pages and **1** blank page.

Fig. 6 for Question 3