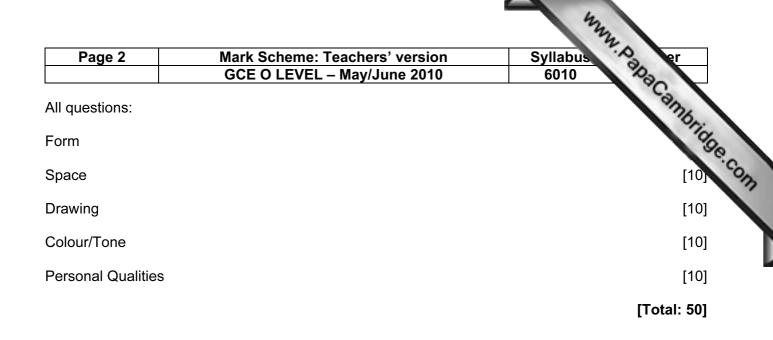

## 6010 ART

6010/01

Paper 1 (Drawing and/or Painting from Still Life), maximum raw mark 50

This mark scheme is published as an aid to teachers and candidates, to indicate the requirements of the examination. It shows the basis on which Examiners were instructed to award marks. It does not indicate the details of the discussions that took place at an Examiners' meeting before marking began, which would have considered the acceptability of alternative answers.