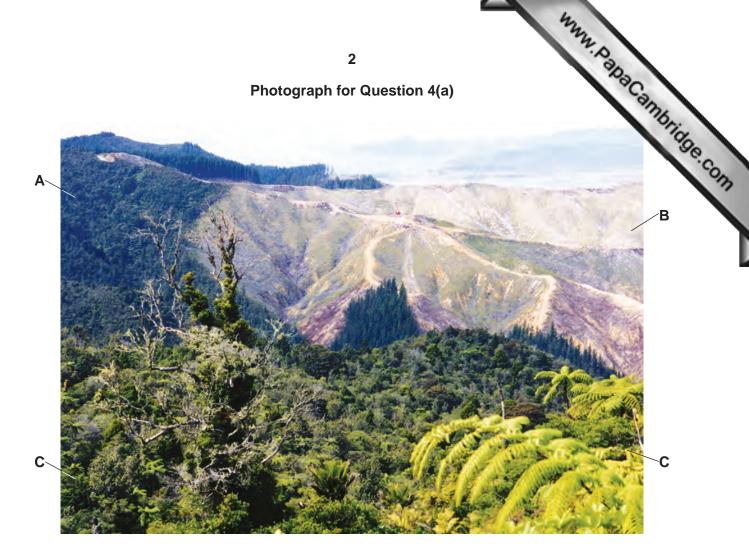

## key:

- A planted coniferous forest
- B area cleared of coniferous forest
- **C** natural vegetation

Permission to reproduce items where third-party owned material protected by copyright is included has been sought and cleared where possible. Every reasonable effort has been made by the publisher (UCLES) to trace copyright holders, but if any items requiring clearance have unwittingly been included, the publisher will be pleased to make amends at the earliest possible opportunity.