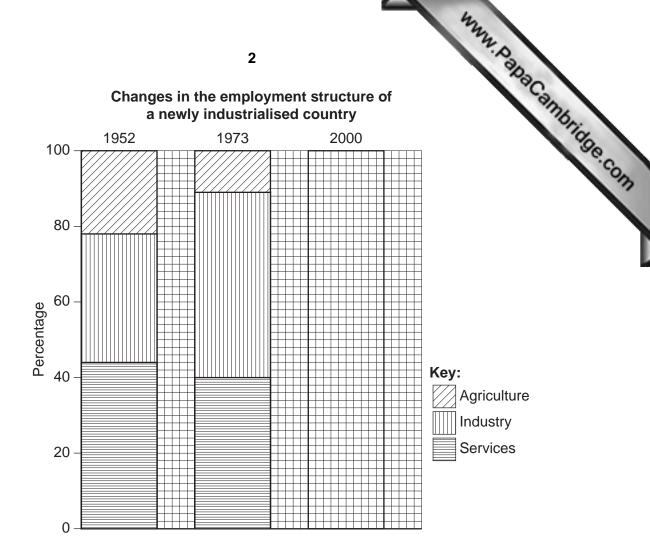

Fig. 5 for Question 7

3 BLANK PAGE www.PapaCambridge.com

Fig. 7 for Question 8

|         | Results at school Results at airpor location |           |          |           |
|---------|----------------------------------------------|-----------|----------|-----------|
| Day     | Rainfall                                     | Wind      | Rainfall | Wind      |
|         | (mm)                                         | Direction | (mm)     | Direction |
| 1       | 1                                            | N         | 1        | N         |
| 2       | 0                                            | N         | 0.5      | N         |
| 3       | 0                                            | Е         | 0        | NE        |
| 4       | 1                                            | NE        | 2        | NE        |
| 5       | 0                                            | N         | 0.5      | NE        |
| 6       | 0                                            | _         | 0        | _         |
| 7       | 8                                            | S         | 11       | S         |
| 8       | 9                                            | SW        | 12       | S         |
| 9       | 0                                            | NE        | 1        | NE        |
| 10      | 0                                            | _         | 0        | _         |
| 11      | 3                                            | W         | 5        | SW        |
| 12      | 1                                            | S         | 4        | S         |
| 13      | 3                                            | SW        | 6        | SW        |
| 14      | 4                                            | SW        | 6        | SW        |
| Total   | 30                                           |           | 49       |           |
| Daily   | 2.14                                         |           |          |           |
| Average | mm                                           |           |          |           |