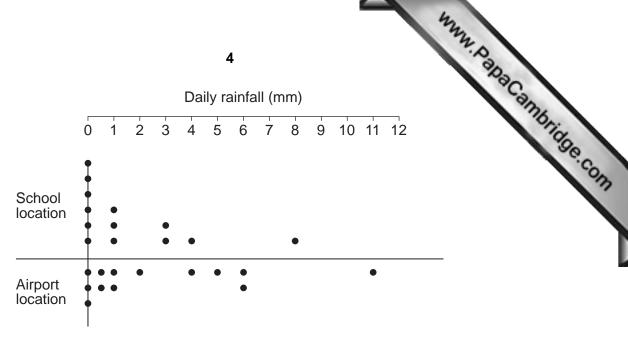

Fig. 5 for Question 7

3 BLANK PAGE www.PapaCambridge.com

Fig. 7 for Question 8

|         | Results at school Results at airpor location |           |          |           |
|---------|----------------------------------------------|-----------|----------|-----------|
| Day     | Rainfall                                     | Wind      | Rainfall | Wind      |
|         | (mm)                                         | Direction | (mm)     | Direction |
| 1       | 1                                            | N         | 1        | N         |
| 2       | 0                                            | N         | 0.5      | N         |
| 3       | 0                                            | Е         | 0        | NE        |
| 4       | 1                                            | NE        | 2        | NE        |
| 5       | 0                                            | N         | 0.5      | NE        |
| 6       | 0                                            | _         | 0        | _         |
| 7       | 8                                            | S         | 11       | S         |
| 8       | 9                                            | SW        | 12       | S         |
| 9       | 0                                            | NE        | 1        | NE        |
| 10      | 0                                            | _         | 0        | _         |
| 11      | 3                                            | W         | 5        | SW        |
| 12      | 1                                            | S         | 4        | S         |
| 13      | 3                                            | SW        | 6        | SW        |
| 14      | 4                                            | SW        | 6        | SW        |
| Total   | 30                                           |           | 49       |           |
| Daily   | 2.14                                         |           |          |           |
| Average | mm                                           |           |          |           |