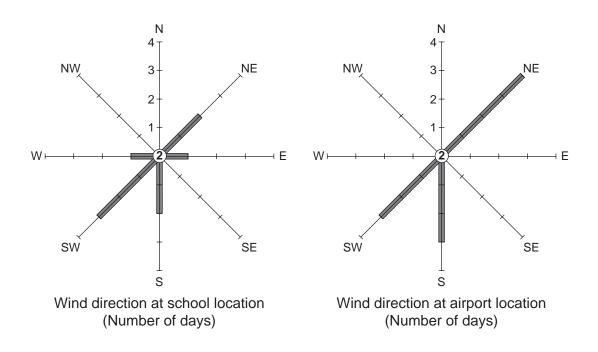

Fig. 5 for Question 7

3 BLANK PAGE www.PapaCambridge.com

Fig. 7 for Question 8

|         | Results at school Results at airpor location |           |          |           |
|---------|----------------------------------------------|-----------|----------|-----------|
| Day     | Rainfall                                     | Wind      | Rainfall | Wind      |
|         | (mm)                                         | Direction | (mm)     | Direction |
| 1       | 1                                            | N         | 1        | N         |
| 2       | 0                                            | N         | 0.5      | N         |
| 3       | 0                                            | Е         | 0        | NE        |
| 4       | 1                                            | NE        | 2        | NE        |
| 5       | 0                                            | N         | 0.5      | NE        |
| 6       | 0                                            | _         | 0        | _         |
| 7       | 8                                            | S         | 11       | S         |
| 8       | 9                                            | SW        | 12       | S         |
| 9       | 0                                            | NE        | 1        | NE        |
| 10      | 0                                            | _         | 0        | _         |
| 11      | 3                                            | W         | 5        | SW        |
| 12      | 1                                            | S         | 4        | S         |
| 13      | 3                                            | SW        | 6        | SW        |
| 14      | 4                                            | SW        | 6        | SW        |
| Total   | 30                                           |           | 49       |           |
| Daily   | 2.14                                         |           |          |           |
| Average | mm                                           |           |          |           |