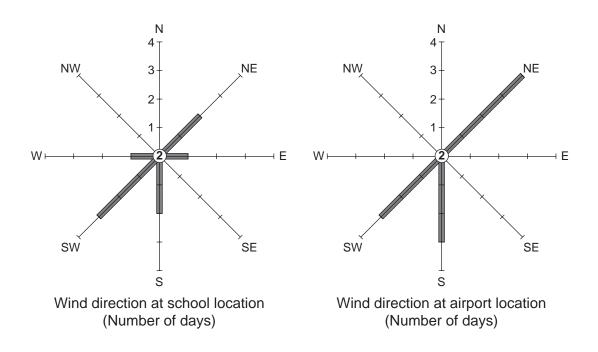

Fig. 5 for Question 7

3 BLANK PAGE www.PapaCambridge.com

Fig. 7 for Question 8

|         |                  | at school<br>ation | l                | at airport<br>ation |
|---------|------------------|--------------------|------------------|---------------------|
| Day     | Rainfall<br>(mm) | Wind<br>Direction  | Rainfall<br>(mm) | Wind<br>Direction   |
| 1       | 1                | N                  | 1                | N                   |
| 2       | 0                | N                  | 0.5              | N                   |
| 3       | 0                | Е                  | 0                | NE                  |
| 4       | 1                | NE                 | 2                | NE                  |
| 5       | 0                | N                  | 0.5              | NE                  |
| 6       | 0                | _                  | 0                | _                   |
| 7       | 8                | S                  | 11               | S                   |
| 8       | 9                | SW                 | 12               | S                   |
| 9       | 0                | NE                 | 1                | NE                  |
| 10      | 0                | _                  | 0                | _                   |
| 11      | 3                | W                  | 5                | SW                  |
| 12      | 1                | S                  | 4                | S                   |
| 13      | 3                | SW                 | 6                | SW                  |
| 14      | 4                | SW                 | 6                | SW                  |
| Total   | 30               |                    | 49               |                     |
| Daily   | 2.14             |                    |                  |                     |
| Average | mm               |                    |                  |                     |