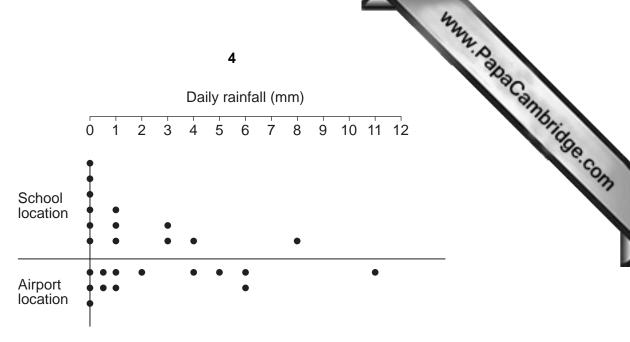

Fig. 5 for Question 7

3 BLANK PAGE www.PapaCambridge.com

Fig. 7 for Question 8

|         |                  | at school<br>ation | l                | at airport<br>ation |
|---------|------------------|--------------------|------------------|---------------------|
| Day     | Rainfall<br>(mm) | Wind<br>Direction  | Rainfall<br>(mm) | Wind<br>Direction   |
| 1       | 1                | N                  | 1                | N                   |
| 2       | 0                | N                  | 0.5              | N                   |
| 3       | 0                | Е                  | 0                | NE                  |
| 4       | 1                | NE                 | 2                | NE                  |
| 5       | 0                | N                  | 0.5              | NE                  |
| 6       | 0                | _                  | 0                | _                   |
| 7       | 8                | S                  | 11               | S                   |
| 8       | 9                | SW                 | 12               | S                   |
| 9       | 0                | NE                 | 1                | NE                  |
| 10      | 0                | _                  | 0                | _                   |
| 11      | 3                | W                  | 5                | SW                  |
| 12      | 1                | S                  | 4                | S                   |
| 13      | 3                | SW                 | 6                | SW                  |
| 14      | 4                | SW                 | 6                | SW                  |
| Total   | 30               |                    | 49               |                     |
| Daily   | 2.14             |                    |                  |                     |
| Average | mm               |                    |                  |                     |