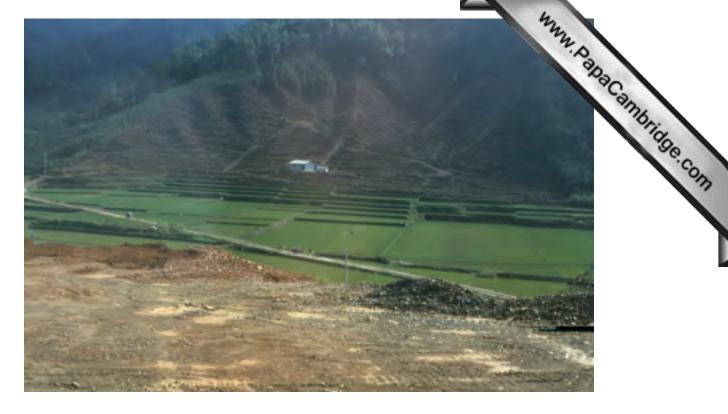

This document consists of 2 printed pages.

INITION OF CAMPBIDGE

Photograph A for Question 3

| Centre Number Candidate Number Name | Centre Number | Candidate Number | Name |
|-------------------------------------|---------------|------------------|------|
|-------------------------------------|---------------|------------------|------|