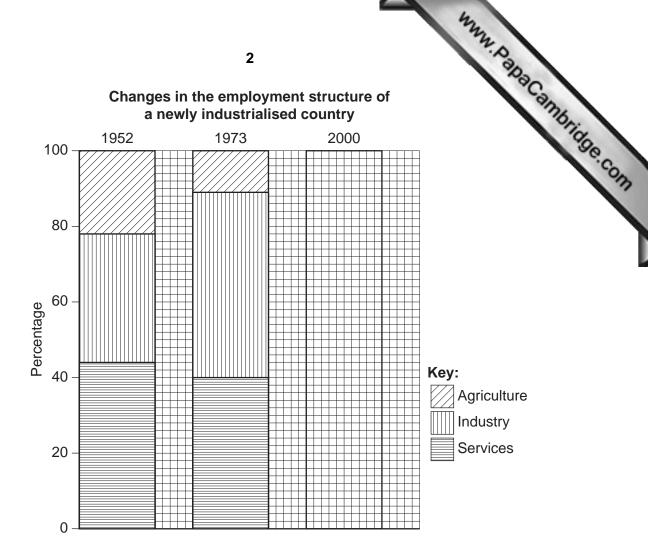

Fig. 5 for Question 7

3 BLANK PAGE www.PapaCambridge.com

Fig. 7 for Question 8

|         |                  | at school<br>ation | l                | at airport<br>ation |
|---------|------------------|--------------------|------------------|---------------------|
| Day     | Rainfall<br>(mm) | Wind<br>Direction  | Rainfall<br>(mm) | Wind<br>Direction   |
| 1       | 1                | N                  | 1                | N                   |
| 2       | 0                | N                  | 0.5              | N                   |
| 3       | 0                | Е                  | 0                | NE                  |
| 4       | 1                | NE                 | 2                | NE                  |
| 5       | 0                | N                  | 0.5              | NE                  |
| 6       | 0                | _                  | 0                | _                   |
| 7       | 8                | S                  | 11               | S                   |
| 8       | 9                | SW                 | 12               | S                   |
| 9       | 0                | NE                 | 1                | NE                  |
| 10      | 0                | _                  | 0                | _                   |
| 11      | 3                | W                  | 5                | SW                  |
| 12      | 1                | S                  | 4                | S                   |
| 13      | 3                | SW                 | 6                | SW                  |
| 14      | 4                | SW                 | 6                | SW                  |
| Total   | 30               |                    | 49               |                     |
| Daily   | 2.14             |                    |                  |                     |
| Average | mm               |                    |                  |                     |