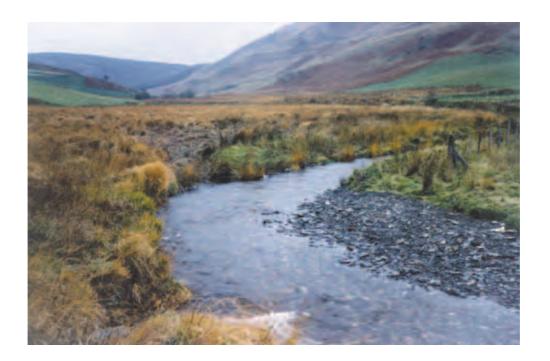

|
| Paper 2                          |                  | October/ November 2004                                                  |
| INSERT                           |                  | 2 hours 15 minutes                                                      |
|                                  |                  |                                                                         |

## **READ THESE INSTRUCTIONS FIRST**

This insert contains Photograph A for Question 5, Fig. 6 for Question 8, Fig. 7 for Question 9 and Photograph B for Question 9.

Write your Centre number, candidate number and name in the spaces provided and attach it to your answer paper/answer booklet.



Photograph A for Question 5







Fig. 7 for Question 9



Photograph B for Question 9