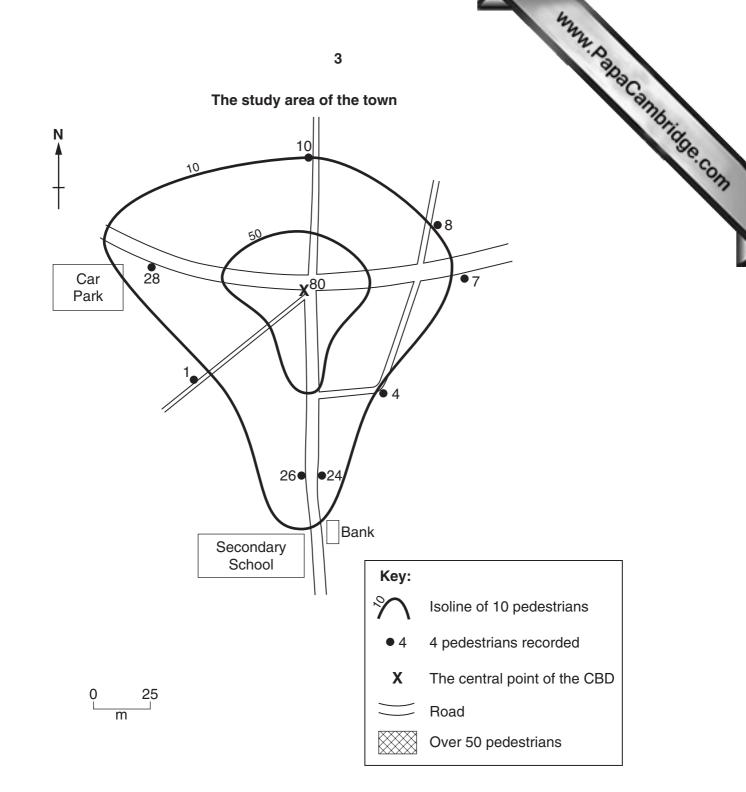

|                                                                         |
| Paper 2                          |                  | October/ November 2004                                                  |
| INSERT                           |                  | 2 hours 15 minutes                                                      |
|                                  |                  |                                                                         |

## **READ THESE INSTRUCTIONS FIRST**

This insert contains Photograph A for Question 5, Fig. 6 for Question 8, Fig. 7 for Question 9 and Photograph B for Question 9.

Write your Centre number, candidate number and name in the spaces provided and attach it to your answer paper/answer booklet.



Photograph A for Question 5







Fig. 7 for Question 9



Photograph B for Question 9