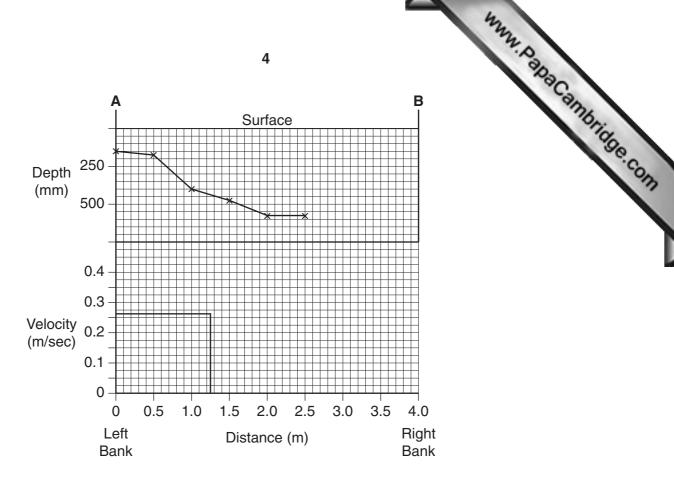

|                                                                         |
| Paper 2                          |                  | October/ November 2004                                                  |
| INSERT                           |                  | 2 hours 15 minutes                                                      |
|                                  |                  |                                                                         |

## **READ THESE INSTRUCTIONS FIRST**

This insert contains Photograph A for Question 5, Fig. 6 for Question 8, Fig. 7 for Question 9 and Photograph B for Question 9.

Write your Centre number, candidate number and name in the spaces provided and attach it to your answer paper/answer booklet.



Photograph A for Question 5







Fig. 7 for Question 9



Photograph B for Question 9