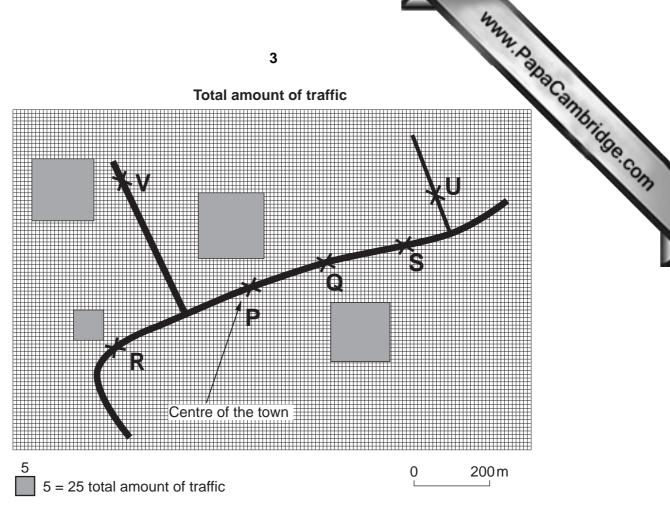

| Centre Number | Candidate Number | Name |
|---------------|------------------|------|
|               |                  |      |

UNIVERSITY OF CAMBRIDGE INTERNATIONAL EXAMINATIONS General Certificate of Education Ordinary Level

www.PapaCambridge.com 2217/02 **GEOGRAPHY** 

Paper 2

May/June 2005

**INSERT** 

2 hours 15 minutes

## **READ THESE INSTRUCTIONS FIRST**

This insert contains all the Figures referred to in Questions 8 and 9.

Write your Centre number, candidate number and name in the spaces provided and attach it to your answer paper/answer booklet.



Fig. 5 for Question 8





Fig. 7 for Question 9



Fig. 8 for Question 9

Δ

## **BLANK PAGE**

www.PapaCambridge.com

## Copyright Acknowledgements:

Permission to reproduce items where third-party owned material protected by copyright is included has been sought and cleared where possible. Every reasonable effort has been made by the publisher (UCLES) to trace copyright holders, but if any items requiring clearance have unwittingly been included, the publisher will be pleased to make amends at the earliest possible opportunity.

University of Cambridge International Examinations is part of the University of Cambridge Local Examinations Syndicate (UCLES), which is itself a department of the University of Cambridge.