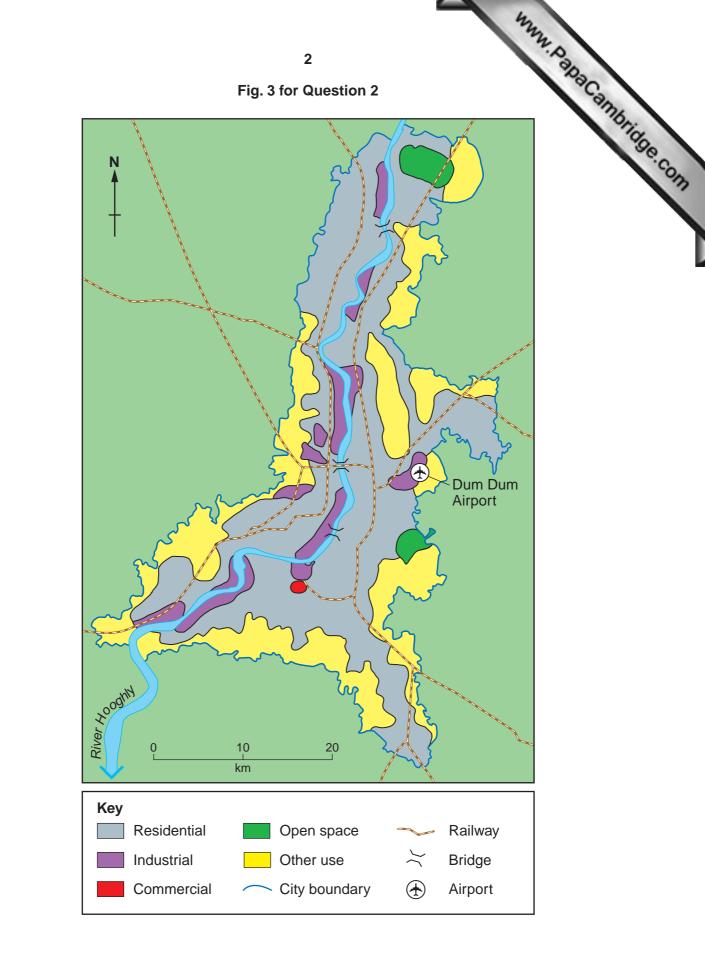

## **READ THESE INSTRUCTIONS FIRST**

This Insert contains Fig. 3 for Question 2, Photographs A, B and C for Question 3 and Photograph D for Question 4.

This document consists of 5 printed pages and 3 blank pages.