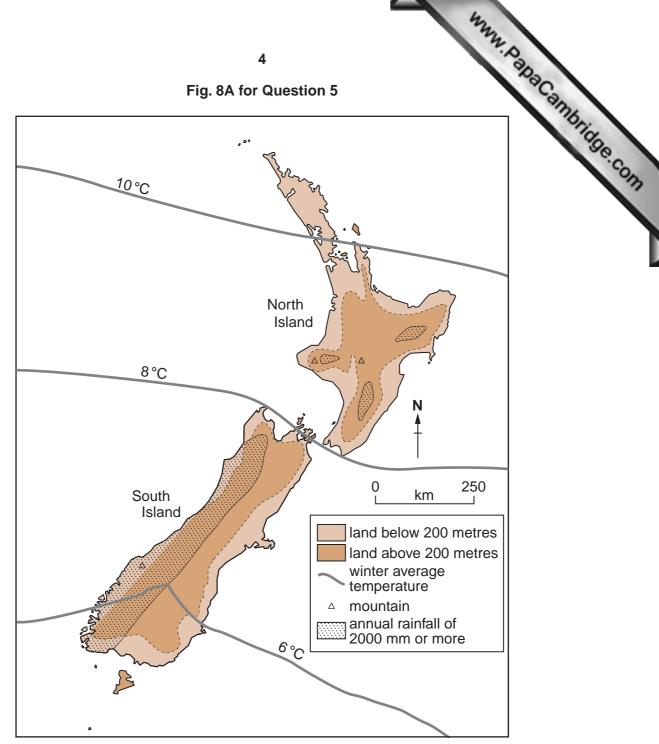

2

Photograph C for Question 2

**Photograph D for Question 3** 

Fig. 8A for Question 5

| Key to regions         |
|------------------------|
| Region                 |
| Northland (N)          |
| Auckland (A)           |
| Waikato (W)            |
| Bay of Plenty (BP)     |
| Gisbourne (G)          |
| Hawke's Bay (HB)       |
| Taranaki (T)           |
| Manawatu-Wanganui (MW) |
| Wellington (WL)        |
| Tasman (TM)            |
| Marlborough (M)        |
| West Coast (WC)        |
| Canterbury (C)         |
| Otago (O)              |
| Southland (S)          |