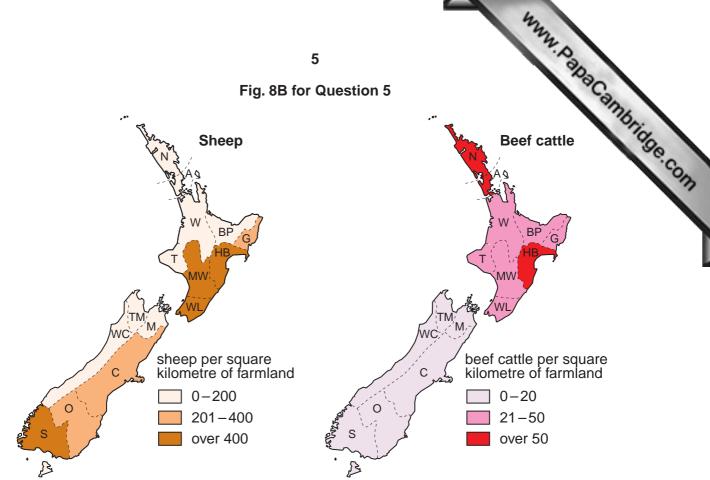

2

Photograph C for Question 2

**Photograph D for Question 3** 

Fig. 8A for Question 5

| Key to regions         |
|------------------------|
| Region                 |
| Northland (N)          |
| Auckland (A)           |
| Waikato (W)            |
| Bay of Plenty (BP)     |
| Gisbourne (G)          |
| Hawke's Bay (HB)       |
| Taranaki (T)           |
| Manawatu-Wanganui (MW) |
| Wellington (WL)        |
| Tasman (TM)            |
| Marlborough (M)        |
| West Coast (WC)        |
| Canterbury (C)         |
| Otago (O)              |
| Southland (S)          |