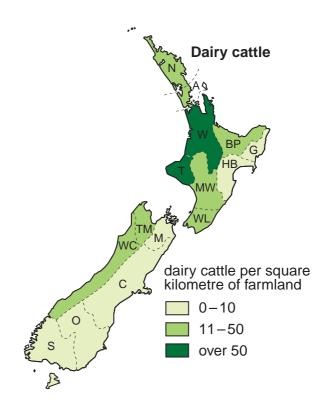

2

Photograph C for Question 2

**Photograph D for Question 3** 

Fig. 8A for Question 5

| Key to regions         |
|------------------------|
| Region                 |
| Northland (N)          |
| Auckland (A)           |
| Waikato (W)            |
| Bay of Plenty (BP)     |
| Gisbourne (G)          |
| Hawke's Bay (HB)       |
| Taranaki (T)           |
| Manawatu-Wanganui (MW) |
| Wellington (WL)        |
| Tasman (TM)            |
| Marlborough (M)        |
| West Coast (WC)        |
| Canterbury (C)         |
| Otago (O)              |
| Southland (S)          |