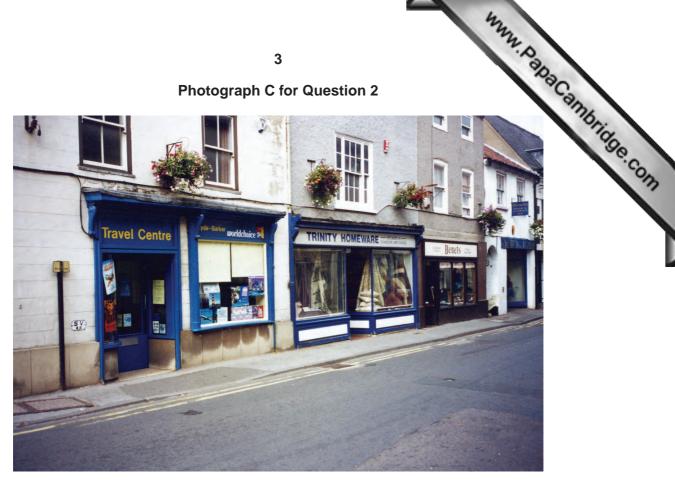

2

Photograph C for Question 2

**Photograph D for Question 3** 

Fig. 8A for Question 5

| Key to regions         |
|------------------------|
| Region                 |
| Northland (N)          |
| Auckland (A)           |
| Waikato (W)            |
| Bay of Plenty (BP)     |
| Gisbourne (G)          |
| Hawke's Bay (HB)       |
| Taranaki (T)           |
| Manawatu-Wanganui (MW) |
| Wellington (WL)        |
| Tasman (TM)            |
| Marlborough (M)        |
| West Coast (WC)        |
| Canterbury (C)         |
| Otago (O)              |
| Southland (S)          |