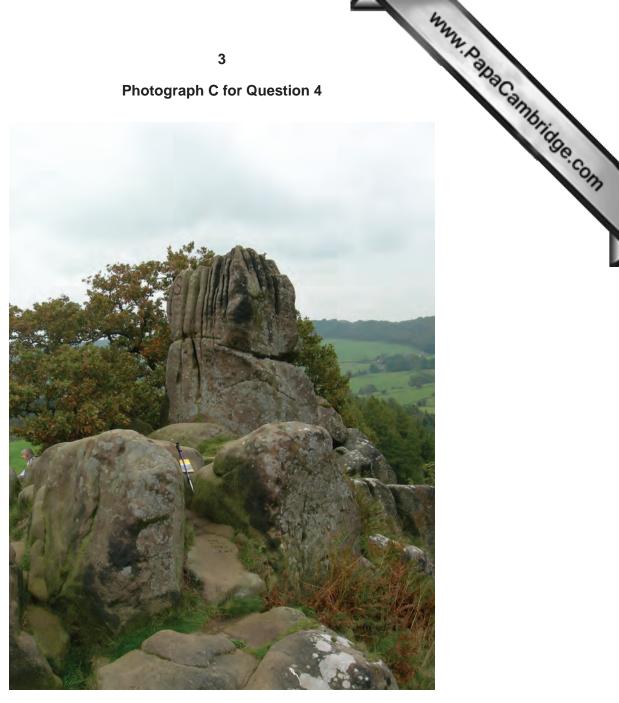

## READ THESE INSTRUCTIONS FIRST

This Insert contains Photographs A and B for Question 2, Photograph C for Question 4, Figs 8A and 8B for Question 5 and Photograph D for Question 6.

This document consists of 5 printed pages and 3 blank pages.