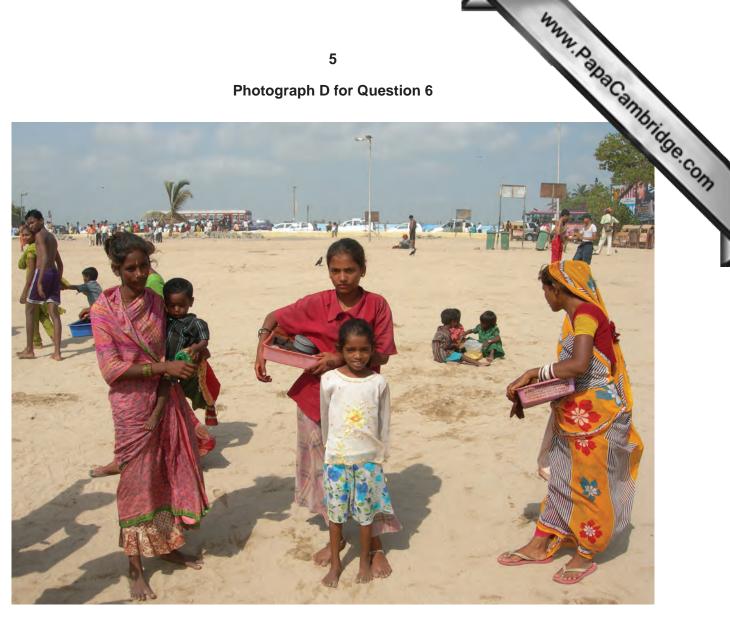

## READ THESE INSTRUCTIONS FIRST

This Insert contains Photographs A and B for Question 2, Photograph C for Question 4, Figs 8A and 8B for Question 5 and Photograph D for Question 6.

This document consists of 5 printed pages and 3 blank pages.