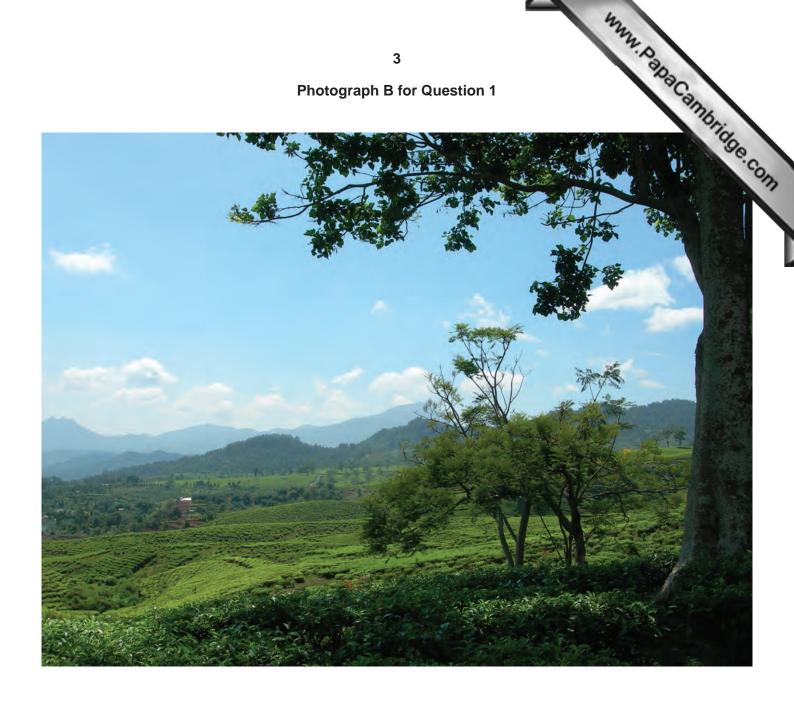

## READ THESE INSTRUCTIONS FIRST

This Insert contains Photographs A and B for Question 1.

This document consists of 3 printed pages and 1 blank page.

**BLANK PAGE** 

Permission to reproduce items where third-party owned material protected by copyright is included has been sought and cleared where possible. Every reasonable effort has been made by the publisher (UCLES) to trace copyright holders, but if any items requiring clearance have unwittingly been included, the publisher will be pleased to make amends at the earliest possible opportunity.