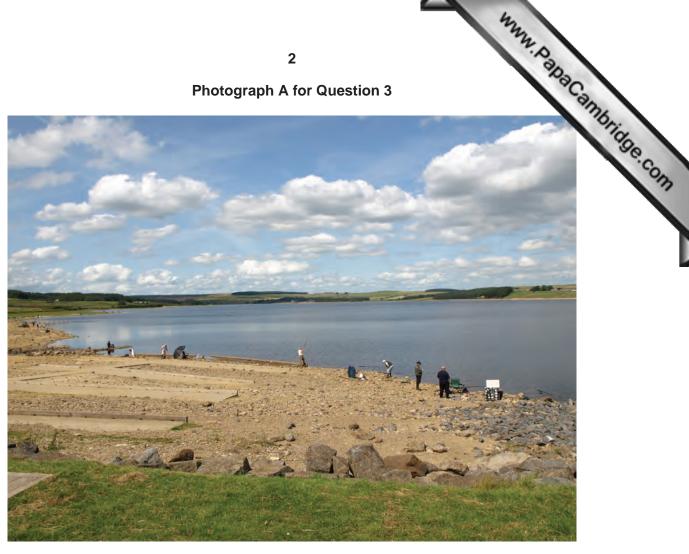

## **READ THESE INSTRUCTIONS FIRST**

This Insert contains Photographs A and B for Question 3 and Photograph C for Question 4.

**Photograph A for Question 3** 

**Photograph B for Question 3** 

Photograph C for Question 4