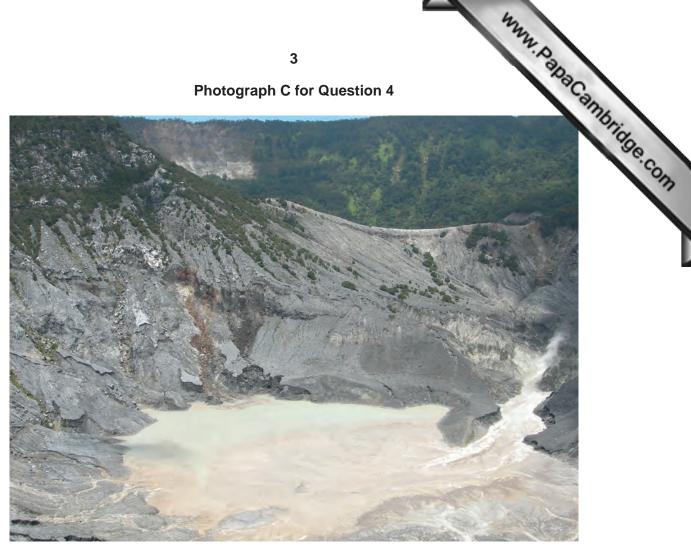

## **READ THESE INSTRUCTIONS FIRST**

This Insert contains Photographs A and B for Question 3 and Photograph C for Question 4.

**Photograph A for Question 3** 

**Photograph B for Question 3** 

Photograph C for Question 4