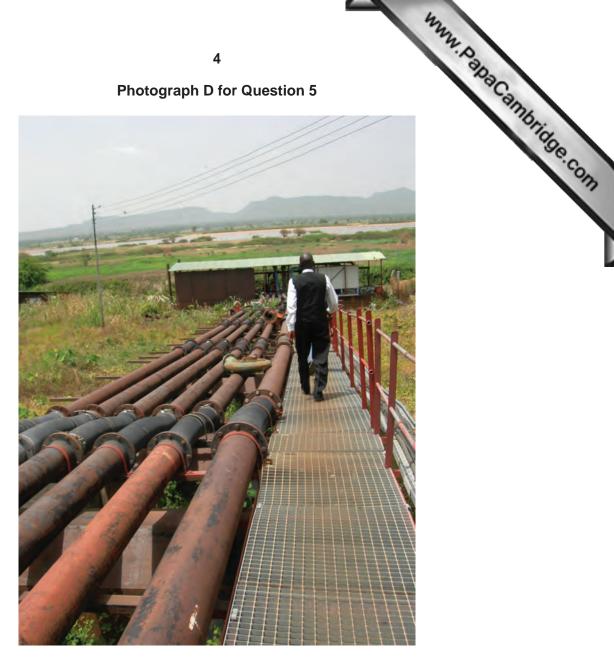

## **Photograph D for Question 5**

Permission to reproduce items where third-party owned material protected by copyright is included has been sought and cleared where possible. Every reasonable effort has been made by the publisher (UCLES) to trace copyright holders, but if any items requiring clearance have unwittingly been included, the publisher will be pleased to make amends at the earliest possible opportunity.