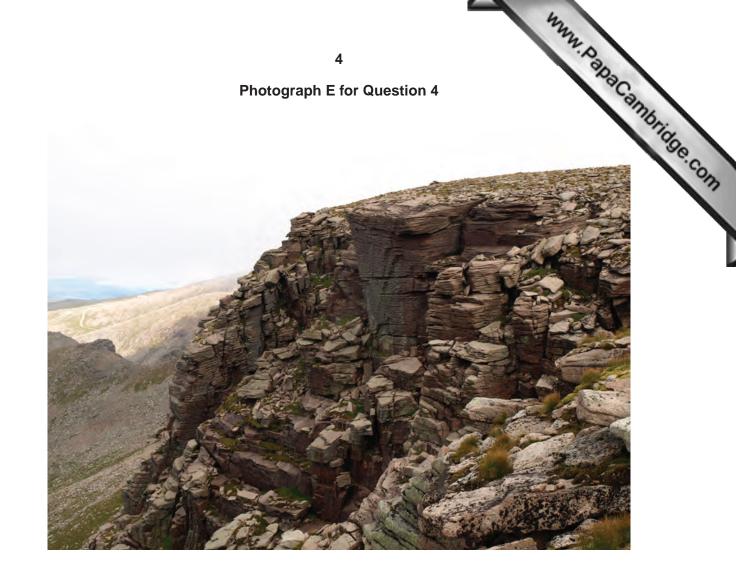

## READ THESE INSTRUCTIONS FIRST

The Insert contains Photograph A for Question 2, Photographs B, C and D for Question 3 and Photograph E for Question 4.

This document consists of **4** printed pages.

Photograph B for Question 3