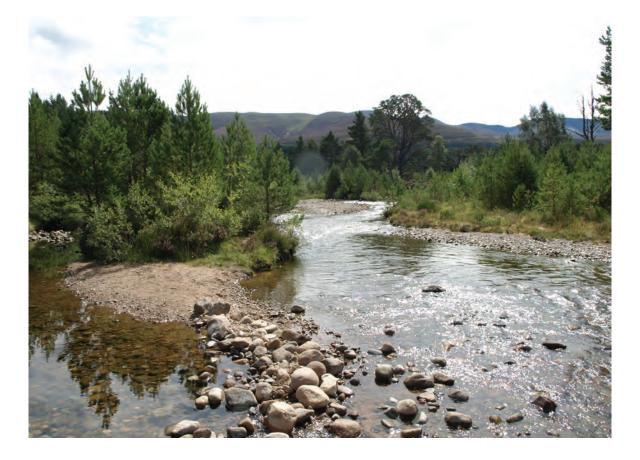

## READ THESE INSTRUCTIONS FIRST

The Insert contains Photograph A for Question 2, Photographs B, C and D for Question 3 and Photograph E for Question 4.

This document consists of **4** printed pages.

Photograph B for Question 3