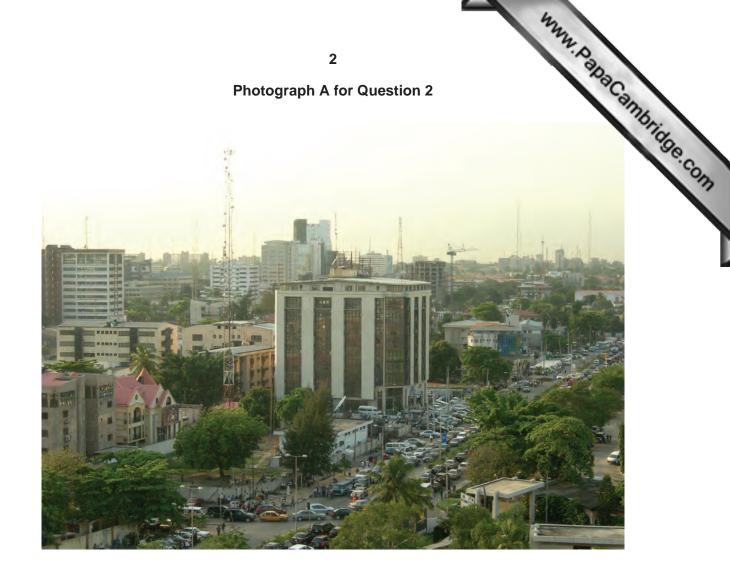

## READ THESE INSTRUCTIONS FIRST

The Insert contains Photograph A for Question 2, Photographs B, C and D for Question 3 and Photograph E for Question 4.

This document consists of **4** printed pages.

Photograph B for Question 3