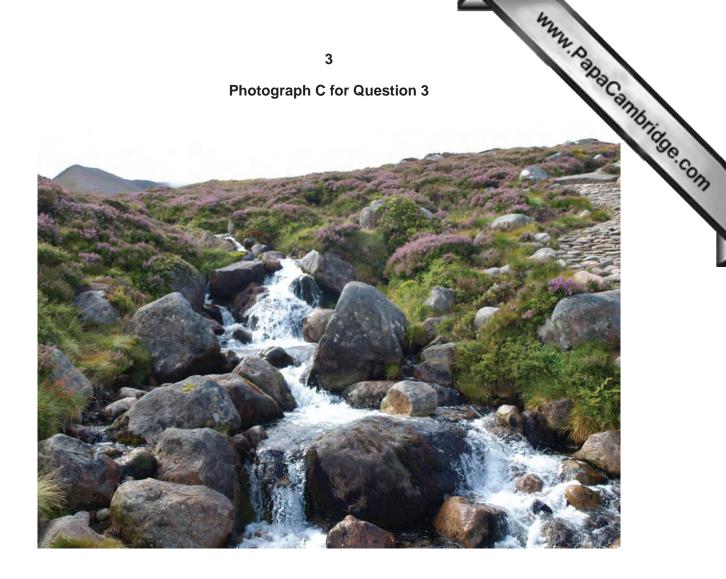

## READ THESE INSTRUCTIONS FIRST

The Insert contains Photograph A for Question 2, Photographs B, C and D for Question 3 and Photograph E for Question 4.

This document consists of **4** printed pages.

Photograph B for Question 3

Photograph D for Question 3

University of Cambridge International Examinations is part of the Cambridge Assessment Group. Cambridge Assessment is the brand name of University of

Permission to reproduce items where third-party owned material protected by copyright is included has been sought and cleared where possible. Every reasonable effort has been made by the publisher (UCLES) to trace copyright holders, but if any items requiring clearance have unwittingly been included, the publisher will be pleased to make amends at the earliest possible opportunity.