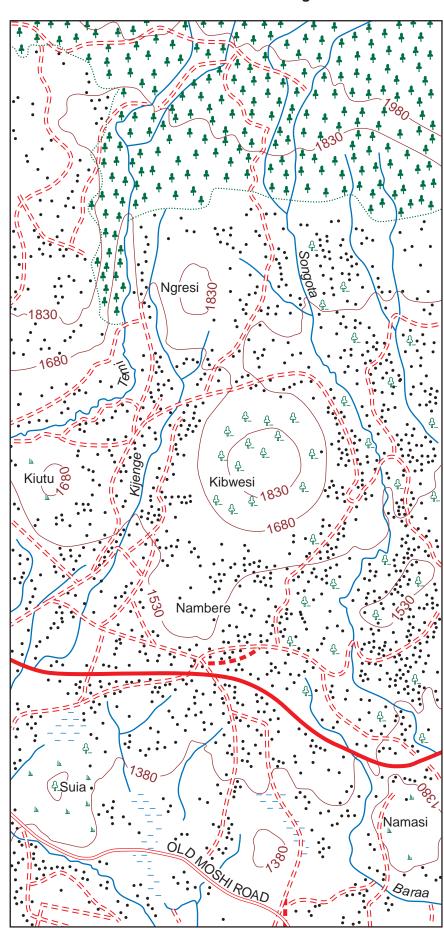

UNIVERSITY OF CAMBRIDGE INTERNATIONAL EXAMINATIONS General Certificate of Education Ordinary Level

## GEOGRAPHY

Paper 1 INSERT 2217/13 October/November 2011

1 hour 45 minutes

## READ THESE INSTRUCTIONS FIRST

This Insert contains Fig. 4 for Question 2, Photographs A, B, C and D for Question 3 and Photograph E for Question 6.

This document consists of 6 printed pages and 2 blank pages.



Fig. 4 for Question 2





2



## Photograph B for Question 3





Photograph D for Question 3







**BLANK PAGE** 



**BLANK PAGE** 

University of Cambridge International Examinations is part of the Cambridge Assessment Group. Cambridge Assessment is the brand name of University of Cambridge Local Examinations Subdicate (UCLES), which is iteal a department of the University of Cambridge