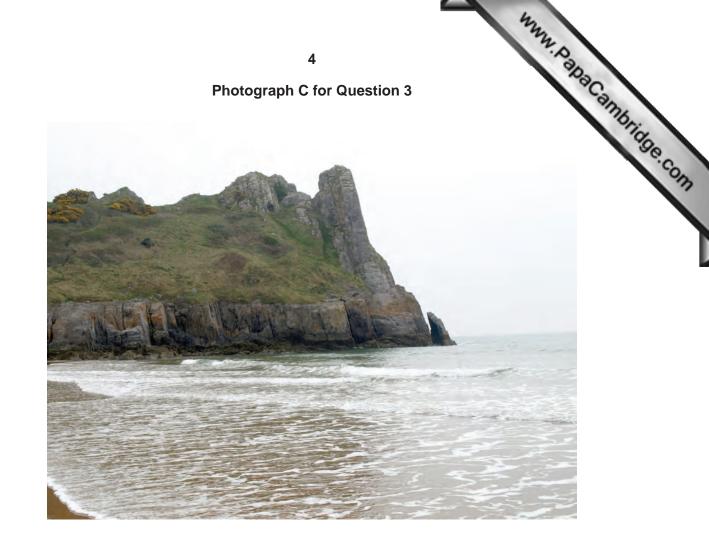

UNIVERSITY OF CAMBRIDGE INTERNATIONAL EXAMINATIONS General Certificate of Education Ordinary Level

## GEOGRAPHY

Paper 1 INSERT 2217/13 October/November 2011

1 hour 45 minutes

## READ THESE INSTRUCTIONS FIRST

This Insert contains Fig. 4 for Question 2, Photographs A, B, C and D for Question 3 and Photograph E for Question 6.

This document consists of 6 printed pages and 2 blank pages.



Fig. 4 for Question 2





2



## Photograph B for Question 3





Photograph D for Question 3







**BLANK PAGE** 



**BLANK PAGE** 

University of Cambridge International Examinations is part of the Cambridge Assessment Group. Cambridge Assessment is the brand name of University of Cambridge Local Examinations Subdicate (UCLES), which is iteal a department of the University of Cambridge