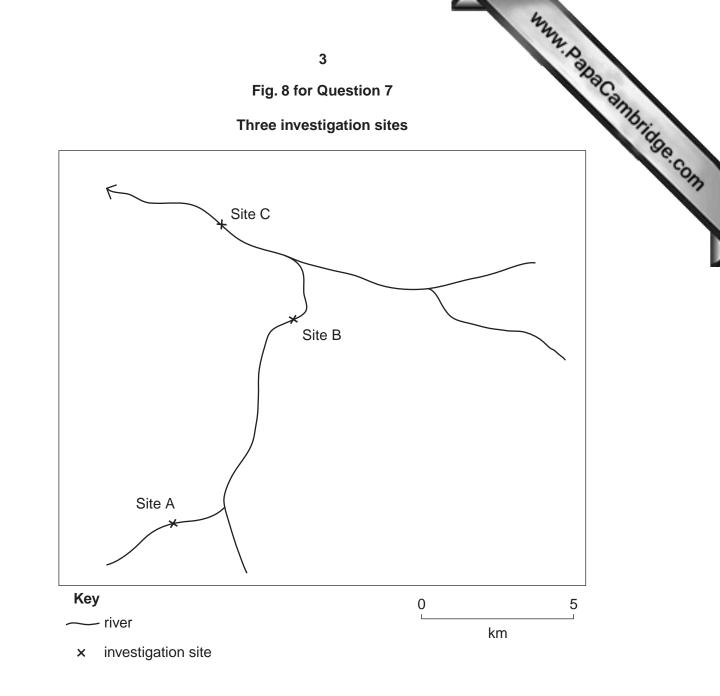

### **READ THESE INSTRUCTIONS FIRST**

This Insert contains Photograph A for Question 2, Figs 8 and 10 for Question 7, and Tables 5 and 6 for Question 8.

The Insert is **not** required by the Examiner.

This document consists of 6 printed pages and 2 blank pages.