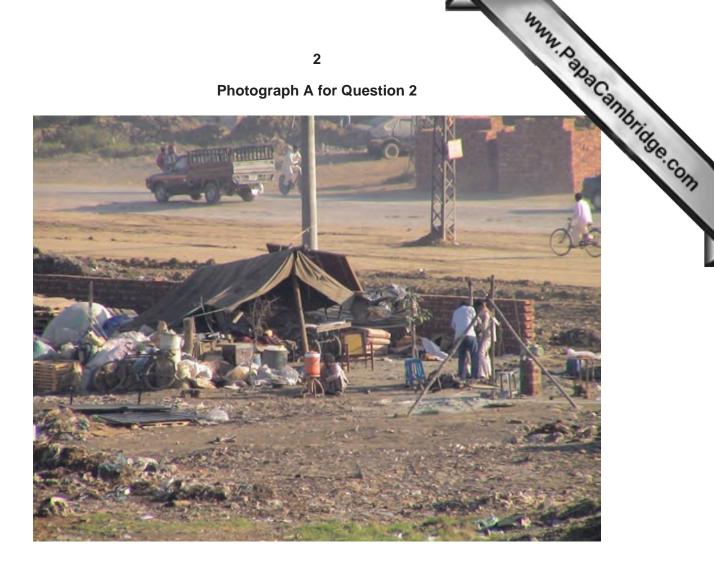

### **READ THESE INSTRUCTIONS FIRST**

This Insert contains Photograph A for Question 2, Figs 8 and 10 for Question 7, and Tables 5 and 6 for Question 8.

The Insert is **not** required by the Examiner.

This document consists of 6 printed pages and 2 blank pages.