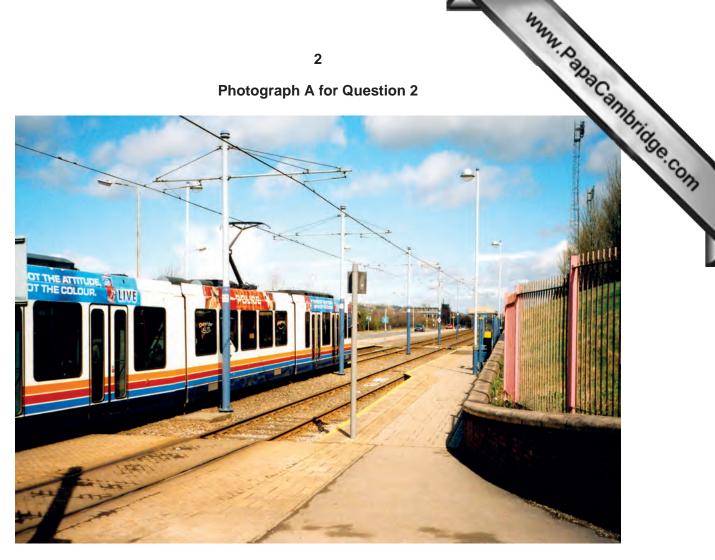

International Examinations

Photograph A for Question 2

Photograph B for Question 2

www.PapaCambridge.com

Photograph C for Question 2