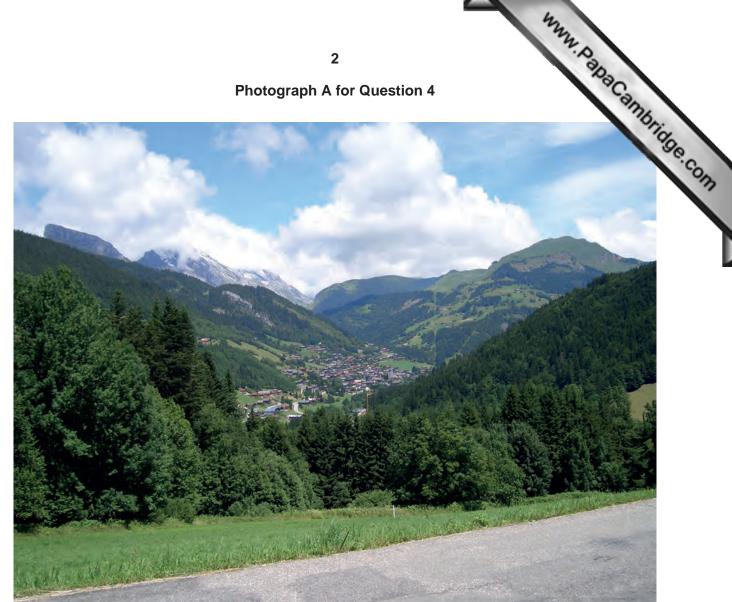

**International Examinations** 

Photograph A for Question 4

Fig. 8 for Question 7 Sketch map to show location of school and coastguard station

Fig. 9 for Question 7