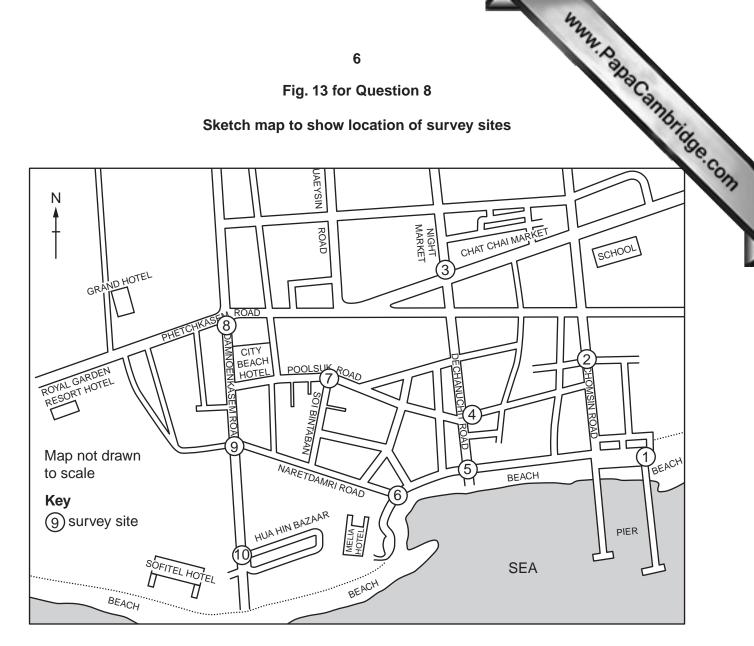

rection Rand Randhidge Com

Fig. 13 for Question 8 Sketch map to show location of survey sites

**Table 6 for Question 8** Results of environmental quality survey

| Survey site                                          | 1    | 2    | 3    | 4    | 5    | 6    | 7    | 8    | 9    | 10   |
|------------------------------------------------------|------|------|------|------|------|------|------|------|------|------|
| Percentage of<br>shops used<br>mainly by<br>tourists | 12.5 | 22.2 | 44.4 | 50.0 | 60.0 | 85.7 | 66.7 | 61.1 | 83.3 | 92.3 |
| Environmental score                                  | 12   | 15   | 13   | 16   | 18   | 25   | 23   | 20   | 22   | 26   |