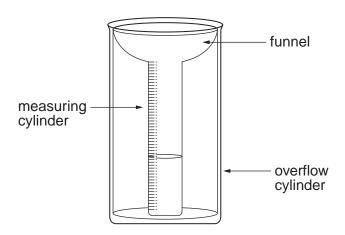

# UNIVERSITY OF CAMBRIDGE INTERNATIONAL EXAMINATIONS General Certificate of Education Ordinary Level

Origin Com

GEOGRAPHY 2217/23

Paper 2 October/November 2012

**INSERT** 

2 hours 15 minutes

#### **READ THESE INSTRUCTIONS FIRST**

This Insert contains Photograph A for Question 4, Figs 8, 9 and 10 and Table 3 for Question 7, and Figs 13 and 17 and Table 6 for Question 8.

The Insert is **not** required by the Examiner.

**International Examinations** 

Photograph A for Question 4



Fig. 8 for Question 7 Sketch map to show location of school and coastguard station



Fig. 9 for Question 7

### Rain gauge



Fig. 10 for Question 7

### Wind vane



www.PapaCambridge.com

Table 3 for Question 7

### Weather data from coastguard station

| Date                | Time<br>measurements<br>taken | Rainfall<br>(mm) | Wind direction |  |
|---------------------|-------------------------------|------------------|----------------|--|
| Monday 11th         | 09.00                         | 6                | South          |  |
| Tuesday 12th        | 09.00                         | 7                | South west     |  |
| Wednesday 13th      | 09.00                         | 8                | South          |  |
| Thursday 14th       | 09.00                         | 10               | South west     |  |
| Friday 15th         | 09.00                         | 4                | South east     |  |
| S