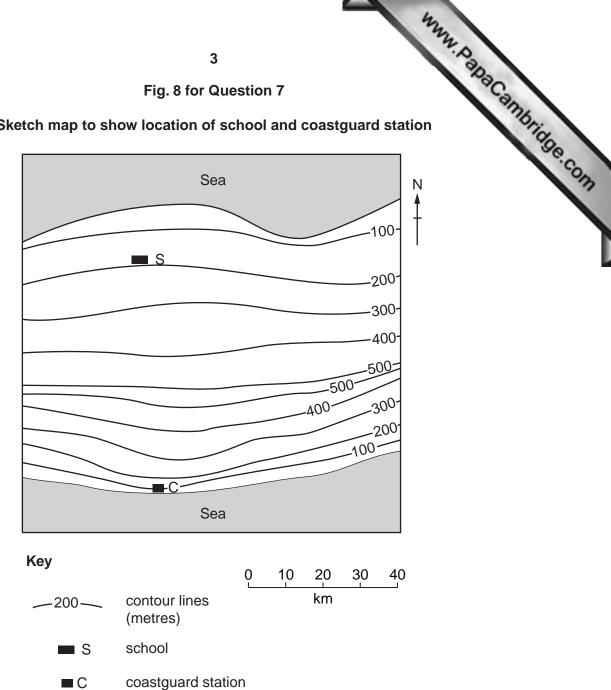

**International Examinations** 

Photograph A for Question 4

Fig. 8 for Question 7 Sketch map to show location of school and coastguard station

Fig. 9 for Question 7