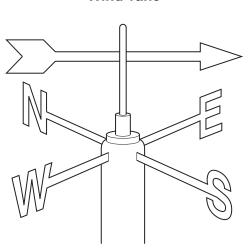

# UNIVERSITY OF CAMBRIDGE INTERNATIONAL EXAMINATIONS General Certificate of Education Ordinary Level

Origin Com

GEOGRAPHY 2217/23

Paper 2 October/November 2012

**INSERT** 

2 hours 15 minutes

#### **READ THESE INSTRUCTIONS FIRST**

This Insert contains Photograph A for Question 4, Figs 8, 9 and 10 and Table 3 for Question 7, and Figs 13 and 17 and Table 6 for Question 8.

The Insert is **not** required by the Examiner.

**International Examinations** 

Photograph A for Question 4



Fig. 8 for Question 7 Sketch map to show location of school and coastguard station



Fig. 9 for Question 7

### Rain gauge



Fig. 10 for Question 7

### Wind vane



www.PapaCambridge.com

Table 3 for Question 7

### Weather data from coastguard station

| Date                | Time<br>measurements<br>taken | Rainfall<br>(mm) | Wind direction |  |
|---------------------|-------------------------------|------------------|----------------|--|
| Monday 11th         | 09.00                         | 6                | South          |  |
| Tuesday 12th        | 09.00                         | 7                | South west     |  |
| Wednesday 13th      | 09.00                         | 8                | South          |  |
| Thursday 14th       | 09.00                         | 10               | South west     |  |
| Friday 15th         | 09.00                         | 4                | South east     |  |
| Saturday 16th       | 09.00