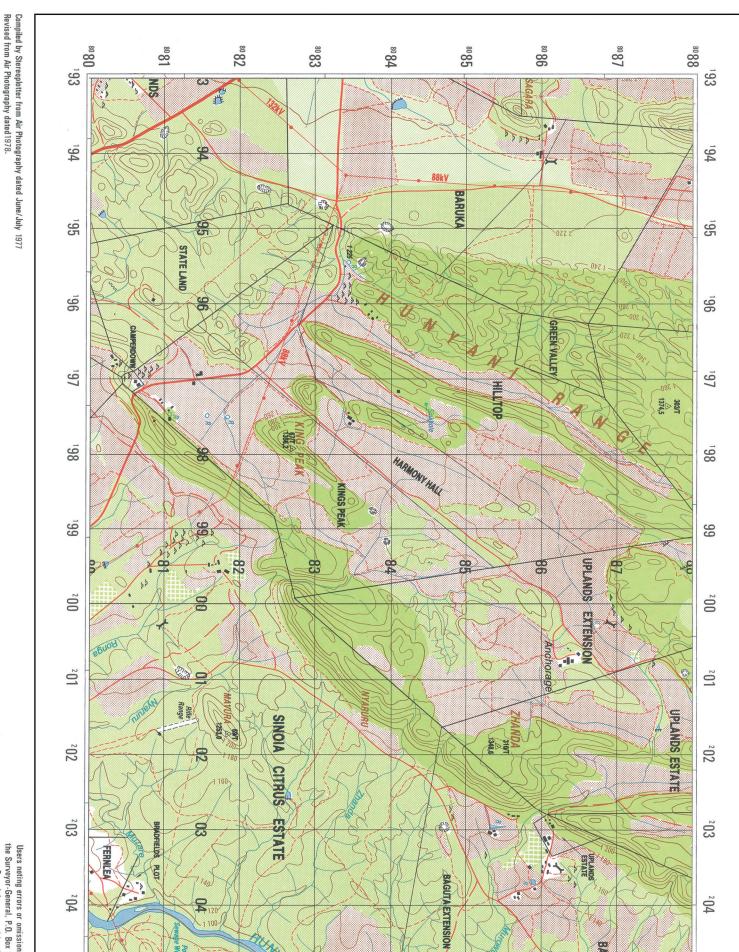

## Survey Map

Please be aware, that in order to preserve the scale the map, if printed, should be printed in colour onto A3 paper.

Compiled by Stereoplotter from Air Photography dated June/July 1977 Revised from Air Photography dated1978. Published by the Survoyor-General 1982 Printed by the Government Printer Zimbabwe 1982 R\*printed by the Government Printer 1986 Miles 1 Metres I I I A o 0 NUMBERED LINES INDICATE THE 1 000 METRE UNIVERSAL TRANSVERSE MERCATOR GRID, ZONE 36K MODIFIED CLARKE 1 880 (S.A.) SPHEROID N Scale 1:50000 or 2 centimetres represents 1 kilometre N Heights are in metres above Mean Sea Level ω 4  $\infty$ С 0 🛛