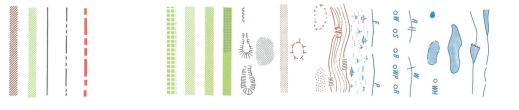

## REFERENCE

## REFERENCE

| River, Watercourse                                             | 117   |
|----------------------------------------------------------------|-------|
| Dam                                                            | A.    |
| Lake                                                           |       |
| Pan: Small, Large: Waterhole                                   |       |
| Rapid, Waterfall                                               | 1     |
| Well, Spring, Borehole, Windpump, Reservoir                    | 0     |
| Furrow, Pipeline,                                              | 1     |
| Seasonal Marsh                                                 | 111   |
| Contours at 20 metre Vertical Interval, with Cliff Feature     | linn  |
| Depression, Sand                                               | + 1   |
| Isolated Hill Feature that does not take a contour             |       |
| Cultivation                                                    |       |
| Smooth Rock                                                    |       |
| Mining or Prospecting Trench, Mine Dump, Quarry, or Excavation | z     |
| Very Dense Bush,Dense Bush                                     | 10000 |
| Medium Bush                                                    |       |
| Sparse Bush                                                    |       |
| Orchard or Plantation                                          |       |

## **BOUNDARY DIAGRAM REFERENCE**

| Rural and Road Council Areas | Intensive Conservation Area | Designated Area | Administrative District | International |
|------------------------------|-----------------------------|-----------------|-------------------------|---------------|
|                              |                             |                 |                         |               |