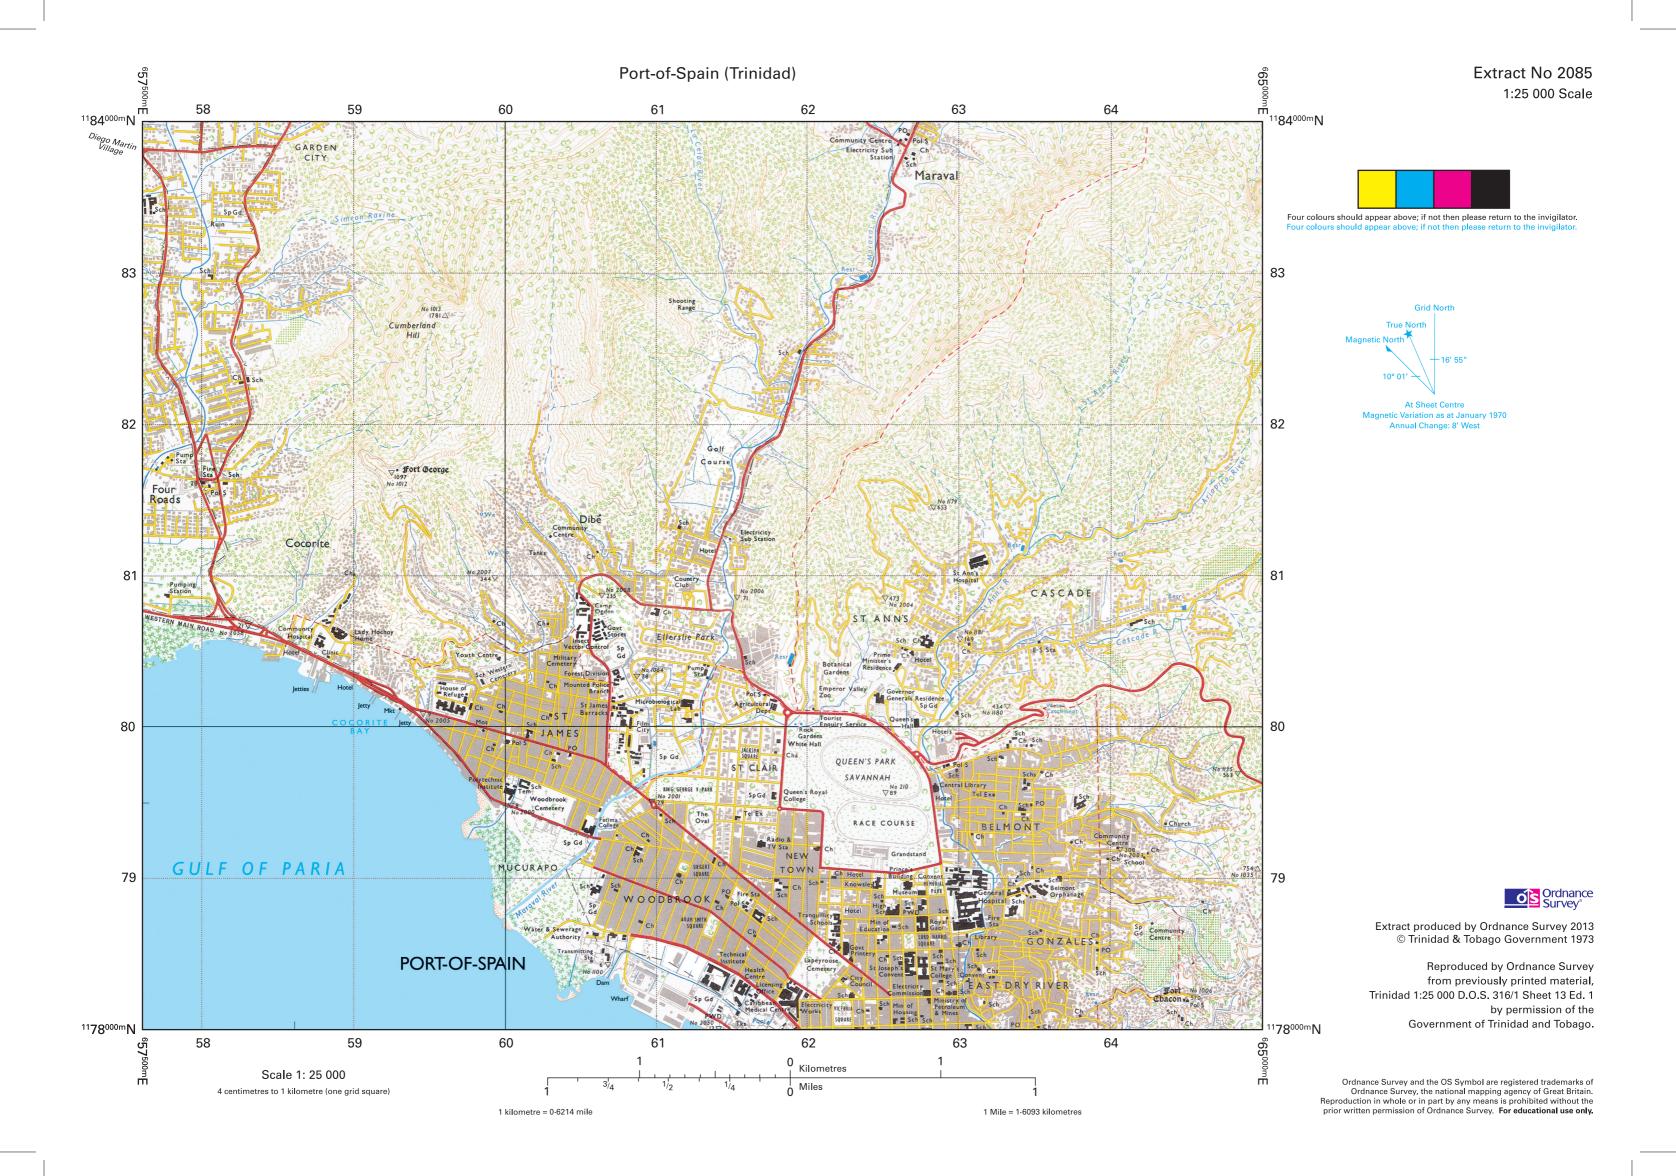

## **Survey Map**

Please be aware, that in order to preserve the scale the map, if printed, should be printed in colour onto A3 paper.

Four colours should appear above; if not then please return to the invigilator. Four colours should appear above; if not then please return to the invigilator.