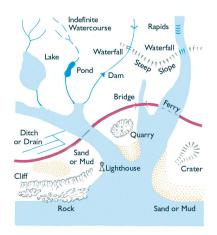

## LEGEND

| Boundary-County                                                                                                                                                                                                                                                                                                   |                 |
|-------------------------------------------------------------------------------------------------------------------------------------------------------------------------------------------------------------------------------------------------------------------------------------------------------------------|-----------------|
| " -Ward                                                                                                                                                                                                                                                                                                           |                 |
| " -Forest                                                                                                                                                                                                                                                                                                         |                 |
| Railway -(Disused)                                                                                                                                                                                                                                                                                                |                 |
| Road -1st Class                                                                                                                                                                                                                                                                                                   |                 |
| " -2nd Class                                                                                                                                                                                                                                                                                                      |                 |
| " -3rd Class & Town Roads                                                                                                                                                                                                                                                                                         |                 |
| " -4th Class                                                                                                                                                                                                                                                                                                      |                 |
| Footpath                                                                                                                                                                                                                                                                                                          |                 |
| Building -Public, Other                                                                                                                                                                                                                                                                                           |                 |
| Areas of small or temporary buildings_                                                                                                                                                                                                                                                                            |                 |
| Power Transmission Line                                                                                                                                                                                                                                                                                           |                 |
| Trigonometrical Station - Main, Minor-                                                                                                                                                                                                                                                                            | Δ ∇             |
| Height in feet given to ground level                                                                                                                                                                                                                                                                              |                 |
| Contours(V.I. 50 feet)                                                                                                                                                                                                                                                                                            | 500<br>450      |
| Contour showing depression                                                                                                                                                                                                                                                                                        |                 |
| Public Works Department,                                                                                                                                                                                                                                                                                          |                 |
| Church, Chapel, School                                                                                                                                                                                                                                                                                            | Ch Cha Sch      |
| Mosque, Temple, Rest House                                                                                                                                                                                                                                                                                        | Mos Tem RHo     |
| Police Station, Post Office                                                                                                                                                                                                                                                                                       | Pol S PO        |
| Health Office, Hospital                                                                                                                                                                                                                                                                                           | НО Ноѕр         |
| Market, Antiquity                                                                                                                                                                                                                                                                                                 | Mkt <b>Fort</b> |
|                                                                                                                                                                                                                                                                                                                   |                 |
| Warden's Office, Sports Ground                                                                                                                                                                                                                                                                                    | WO SpGd         |
|                                                                                                                                                                                                                                                                                                                   |                 |
| Derrick, Windmill, Windpump                                                                                                                                                                                                                                                                                       | D WMI WPp       |
|                                                                                                                                                                                                                                                                                                                   | •D              |
| Derrick, Windmill, Windpump Cemetery Mud Volcano, Reservoir                                                                                                                                                                                                                                                       |                 |
| Derrick, Windmill, Windpump  Cemetery  Mud Volcano, Reservoir  Borehole, Spring, Well                                                                                                                                                                                                                             | • D             |
| Derrick, Windmill, Windpump Cemetery Mud Volcano, Reservoir                                                                                                                                                                                                                                                       | • D             |
| Derrick, Windmill, Windpump  Cemetery  Mud Volcano, Reservoir  Borehole, Spring, Well  Swamp Forest                                                                                                                                                                                                               | D WMI WPP       |
| Derrick, Windmill, Windpump  Cemetery  Mud Volcano, Reservoir  Borehole, Spring, Well  Swamp Forest                                                                                                                                                                                                               | D , WMI , WPp   |
| Derrick, Windmill, Windpump  Cemetery  Mud Volcano, Reservoir  Borehole, Spring, Well  Swamp Forest  Mangrove  Swamp                                                                                                                                                                                              | BH Spr We       |
| Derrick, Windmill, Windpump  Cemetery  Mud Volcano, Reservoir  Borehole, Spring, Well  Swamp Forest  Mangrove  Swamp  Rice                                                                                                                                                                                        | D , WMI , WPp   |
| Derrick, Windmill, Windpump  Cemetery  Mud Volcano, Reservoir  Borehole, Spring, Well  Swamp Forest  Mangrove  Swamp  Rice  Line of Trees, Positioned Tree  Shade Trees with other Classes                                                                                                                        | D , WMI , WPp   |
| Derrick, Windmill, Windpump  Cemetery  Mud Volcano, Reservoir  Borehole, Spring, Well  Swamp Forest  Mangrove  Swamp  Rice  Line of Trees, Positioned Tree  Shade Trees with other Classes                                                                                                                        | BH Spr We       |
| Derrick, Windmill, Windpump  Cemetery  Mud Volcano, Reservoir  Borehole, Spring, Well  Swamp Forest  Mangrove  Swamp  Rice  Line of Trees, Positioned Tree  Shade Trees with other Classes  Forest  Broken Forest                                                                                                 | BH Spr We       |
| Derrick, Windmill, Windpump  Cemetery  Mud Volcano, Reservoir  Borehole, Spring, Well  Swamp Forest  Mangrove  Swamp  Rice  Line of Trees, Positioned Tree  Shade Trees with other Classes  Forest  Broken Forest  Scrub                                                                                          | BH Spr We       |
| Derrick, Windmill, Windpump  Cemetery  Mud Volcano, Reservoir  Borehole, Spring, Well  Swamp Forest  Mangrove  Swamp  Rice  Line of Trees, Positioned Tree  Shade Trees with other Classes  Forest  Broken Forest  Scrub  Savannah                                                                                | BH Spr We       |
| Derrick, Windmill, Windpump  Cemetery  Mud Volcano, Reservoir  Borehole, Spring, Well  Swamp Forest  Mangrove  Swamp  Rice  Line of Trees, Positioned Tree  Shade Trees with other Classes  Forest  Broken Forest  Scrub  Savannah  Grassland                                                                     | BH Spr We       |
| Derrick, Windmill, Windpump  Cemetery  Mud Volcano, Reservoir  Borehole, Spring, Well  Swamp Forest  Swamp  Rice  Line of Trees, Positioned Tree  Shade Trees with other Classes  Forest  Broken Forest  Savannah  Grassland  Forest Plantation                                                                   | BH Spr We       |
| Derrick, Windmill, Windpump  Cemetery  Mud Volcano, Reservoir  Borehole, Spring, Well  Swamp Forest  Mangrove  Swamp  Rice  Line of Trees, Positioned Tree  Shade Trees with other Classes  Forest  Broken Forest  Scrub  Savannah  Grassland  Forest Plantation  Coconut  (Isolated symbol represents palm tree) | BH Spr We       |
| Derrick, Windmill, Windpump  Cemetery  Mud Volcano, Reservoir  Borehole, Spring, Well  Swamp Forest  Mangrove  Swamp  Rice  Line of Trees, Positioned Tree  Shade Trees with other Classes  Forest  Broken Forest  Savannah  Grassland  Forest Plantation  Coconut                                                | BH Spr We       |
| Derrick, Windmill, Windpump  Cemetery                                                                                                                                                                                                                                                                             | BH Spr We       |
| Derrick, Windmill, Windpump  Cemetery  Mud Volcano, Reservoir  Borehole, Spring, Well  Swamp Forest  Mangrove  Swamp  Rice  Line of Trees, Positioned Tree  Shade Trees with other Classes  Forest  Broken Forest  Savannah  Grassland  Forest Plantation  Coconut                                                | BH Spr We       |