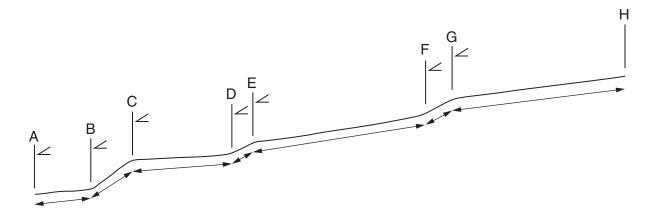

### Fig. 12 for Question 8

#### A method to measure beach profile

Key

- ∠ measuring device (clinometer)
- distance between marker poles