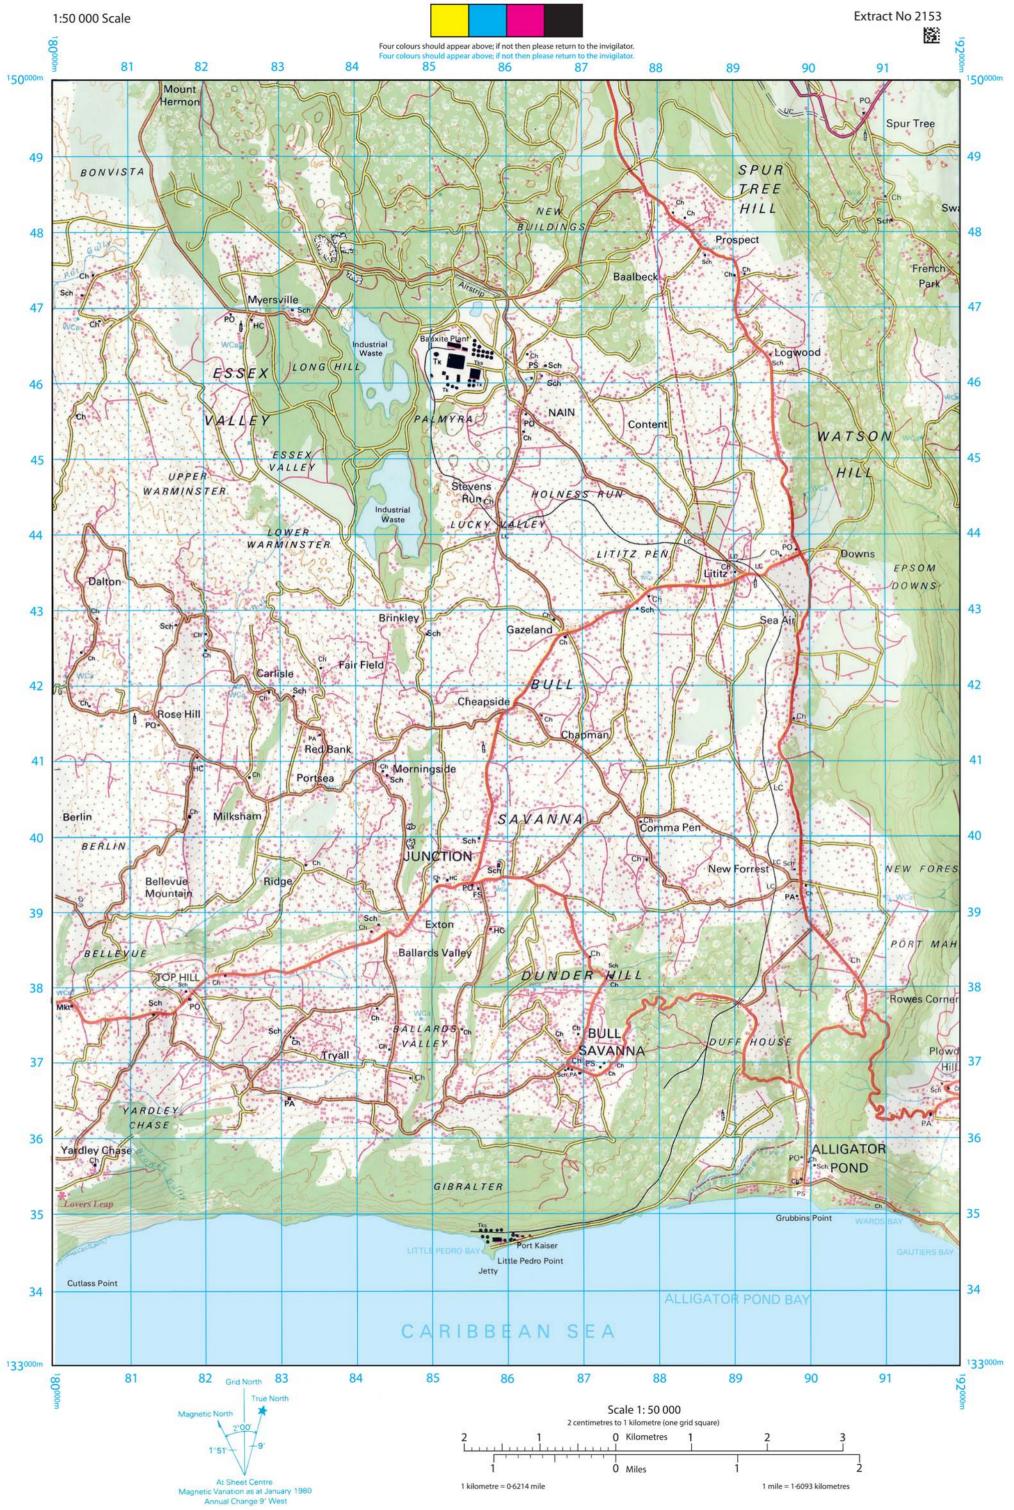

## **Survey Map**

Please be aware, that in order to preserve the scale the map, if printed, should be printed in colour onto A3 paper.

## Alligator Pond (Jamaica) Bridge ST ANN'S BAY RETREAT \_\_\_\_\_ CARRON HALL Embankment Photogrammetric Spot Height Contours 20m V.I. up to 80m and 40m V.I. thereafter \_\_\_\_ Sugar Cane Plantation \_\_\_\_\_Tobacco Plantation \_ Mixed or scattered Cultivation \* \_\_\_\_\_ Point of Interest \_\_\_\_\_ Games Field / Playground والمنايج شلابادل \_\_\_\_\_Cliff, Quarry Ordnance Survey® Map and Legend scanned from previously printed copy.

Quality will not match mapping printed directly from source data. Published by the Survey Department, Jamaica Government. © Jamaica Government 1987. Extract produced by Ordnance Survey 2014. All rights reserved.