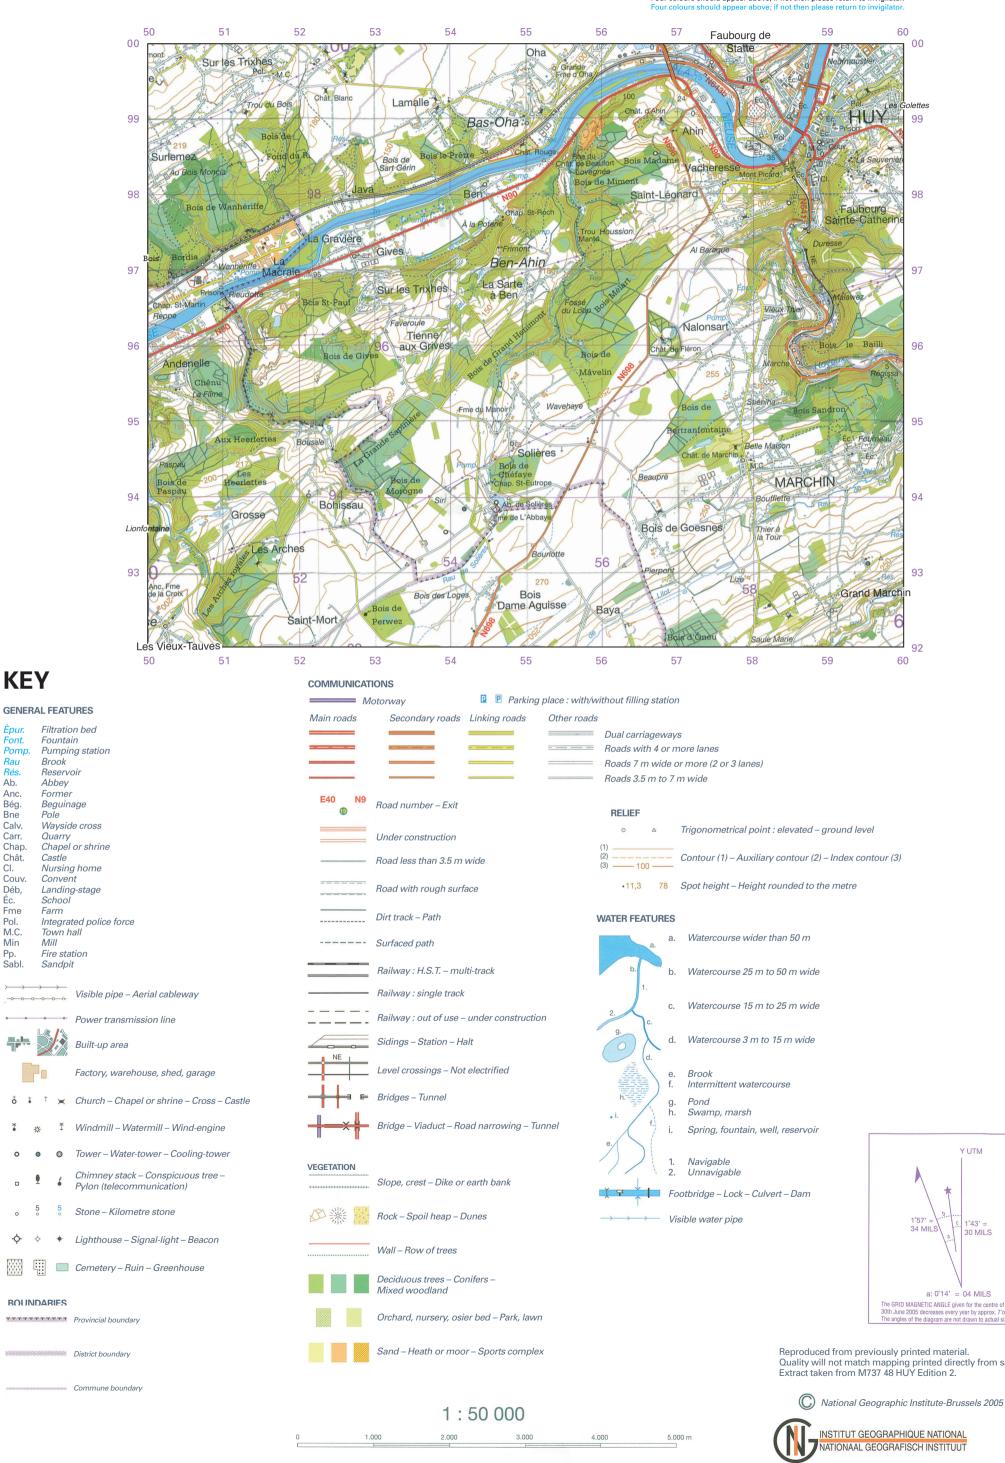

## Survey Map

In order to preserve the scale, the map should be printed in colour onto A3 paper.

When printing, select 'Actual size'. Do not select 'Fit' as this will re-size the map. You may need to change the paper size to A3. Ensure the orientation is Portrait.

- 0 0
- 5
- ÷ -0 .

Cemetery – Ruin – Greenhouse

BOUNDARIES

**KEY** 

Èpur.

Font.

Pomp

Rau

Rés

Ab.

Anc.

Bég.

Bne

Calv.

Carr.

CI.

Chap. Chât.

Couv.

Déb,

Éc.

Fme

Pol.

M.C.

Min

ð

Pp. Sabl. Brook

Pole

Castle

Farm

Provincial boundary

Commune boundary

Reproduced from previously printed material. Quality will not match mapping printed directly from same data. Extract taken from M737 48 HUY Edition 2.