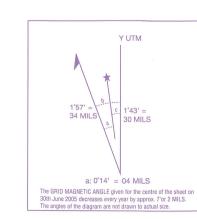

## Survey Map

In order to preserve the scale, the map should be printed in colour onto A3 paper.

When printing, select 'Actual size'. Do not select 'Fit' as this will re-size the map. You may need to change the paper size to A3. Ensure the orientation is Portrait.











- 0 0
- 5
- ÷ -0 .

Cemetery – Ruin – Greenhouse

BOUNDARIES

**KEY** 

Èpur.

Font.

Pomp

Rau

Rés

Ab.

Anc.

Bég.

Bne

Calv.

Carr.

CI.

Chap. Chât.

Couv.

Déb,

Éc.

Fme

Pol.

M.C.

Min

ð

Pp. Sabl. Brook

Pole

Castle

Farm

Provincial boundary



Commune boundary



Reproduced from previously printed material. Quality will not match mapping printed directly from same data. Extract taken from M737 48 HUY Edition 2.