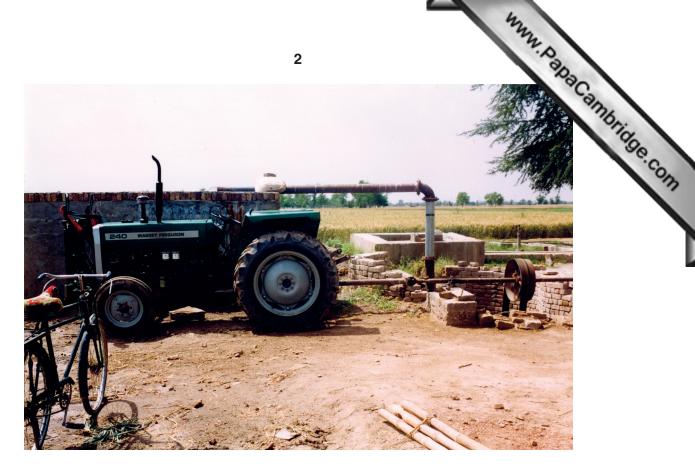

This document consists of 6 printed pages and 2 blank pages.

Photograph A for Question 1

Photograph B for Question 2

Photograph C for Questions 3 and 4

Photograph D for Question 4

Photograph E for Question 4